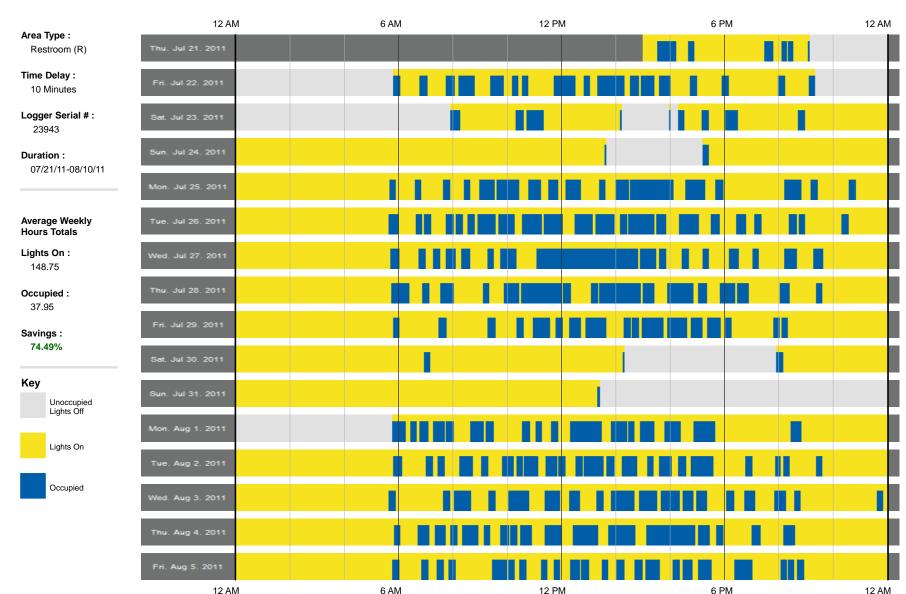

### 1st Copy Room

Storage (S)

#### Time Delay:

10 Minutes

### Logger Serial #:

21788

#### Duration :

07/20/11-08/10/11

#### Average Weekly Hours Totals

### Lights On :

118.80

### Occupied:

54.22

### Savings:

54.36%

#### Key

Unoccupied Lights Off

PREPARED BY PRACTICAL ENERGY SOLUTIONS

1.877.276.1312 • PEScontrols.com (c)2012 Practical Energy Solutions, LLC

Page 4 of 17