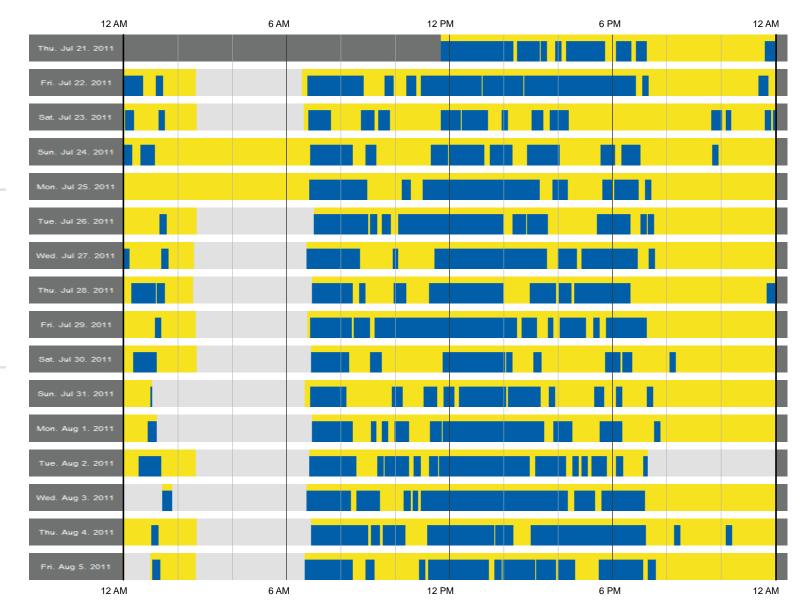

## Hallway by 722

12 AM

PREPARED BY PRACTICAL ENERGY SOLUTIONS

6 PM

1.877.276.1312 • PEScontrols.com (c)2012 Practical Energy Solutions, LLC

12 AM

12 PM

6 AM

# Hallway by 722 (Continued)