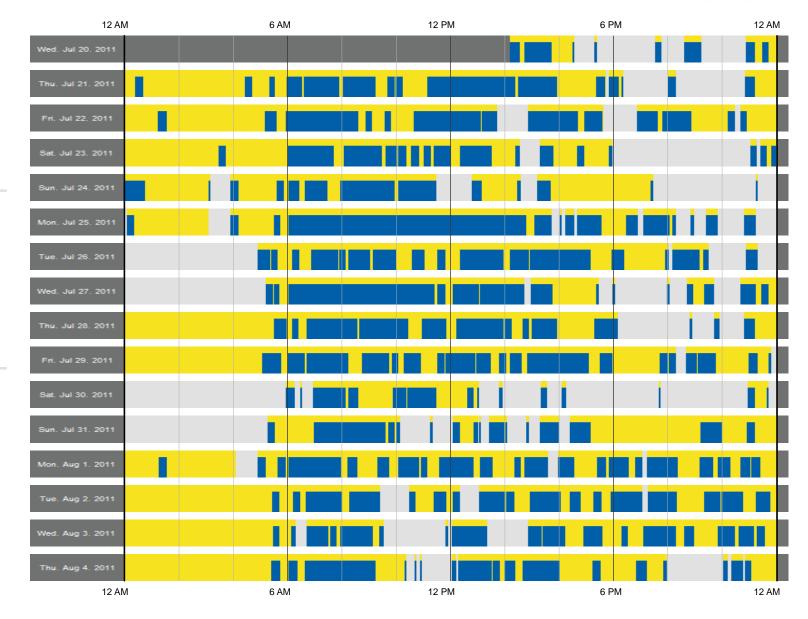

### 1st Copy Room

Storage (S)

#### Time Delay:

10 Minutes

### Logger Serial #:

21788

#### Duration :

07/20/11-08/10/11

#### Average Weekly Hours Totals

### Lights On :

118.80

### Occupied:

54.22

### Savings:

54.36%

#### Key

Unoccupied Lights Off

PREPARED BY PRACTICAL ENERGY SOLUTIONS

1.877.276.1312 • PEScontrols.com (c)2012 Practical Energy Solutions, LLC

Page 4 of 17