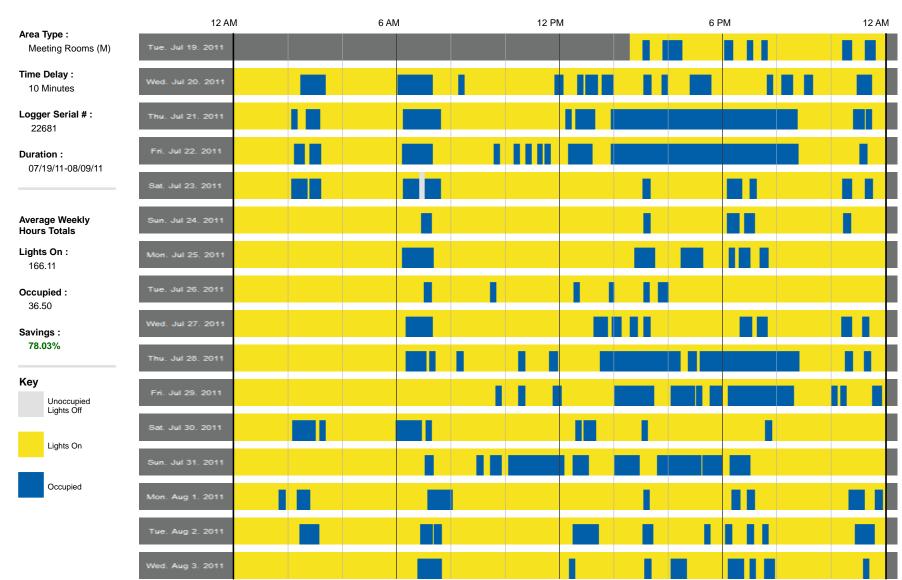

## **Oncology Conf by 731**

12 AM

PREPARED BY PRACTICAL ENERGY SOLUTIONS

6 PM

1.877.276.1312 • PEScontrols.com (c)2012 Practical Energy Solutions, LLC

Page 2 of 17

12 AM

12 PM

6 AM

#### Time Delay:

10 Minutes

### Logger Serial #:

21788

#### Duration :

07/20/11-08/10/11

### Lights On :

118.80

### Occupied:

54.22

### Savings:

54.36%

#### Key

Unoccupied Lights Off

PREPARED BY PRACTICAL ENERGY SOLUTIONS

1.877.276.1312 • PEScontrols.com (c)2012 Practical Energy Solutions, LLC

Page 4 of 17