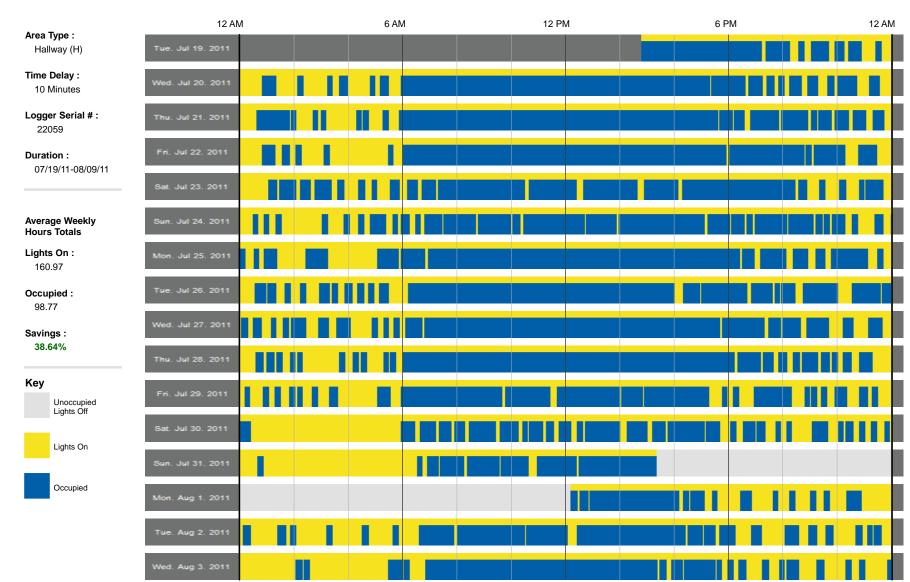

### 1st Copy Room

Storage (S)

#### Time Delay:

10 Minutes

### Logger Serial #:

21788

#### Duration :

07/20/11-08/10/11

#### Average Weekly Hours Totals

### Lights On :

118.80

### Occupied:

54.22

### Savings:

54.36%

#### Key

Unoccupied Lights Off

PREPARED BY PRACTICAL ENERGY SOLUTIONS

1.877.276.1312 • PEScontrols.com (c)2012 Practical Energy Solutions, LLC

Page 4 of 17