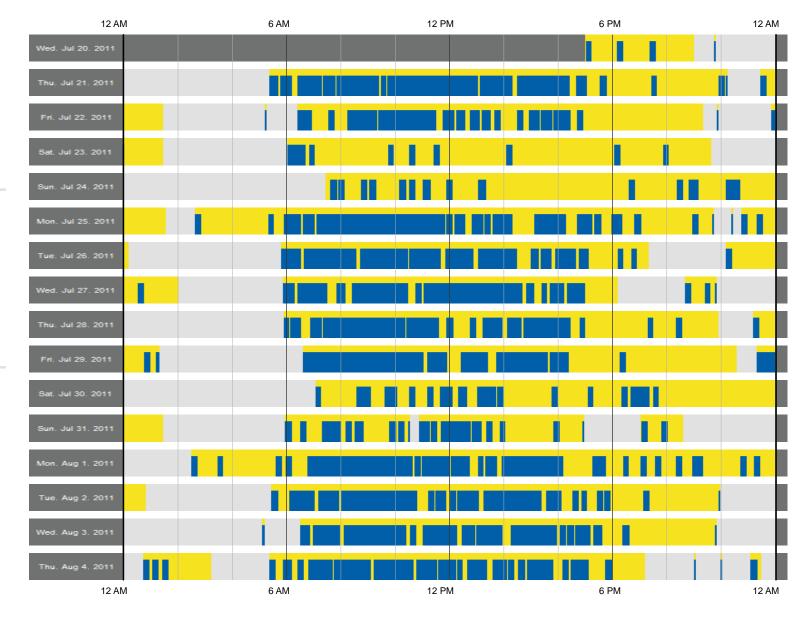

## **Electrical Shop**

Open Space (OS)

#### Time Delay:

10 Minutes

#### Logger Serial #:

21285

### Duration :

07/21/11-08/10/11

#### Lights On:

94.60

### Occupied :

56.81

#### Savings:

39.95%

### Key

Unoccupied Lights Off

PREPARED BY PRACTICAL ENERGY SOLUTIONS

1.877.276.1312 • PEScontrols.com (c)2012 Practical Energy Solutions, LLC

Page 8 of 17