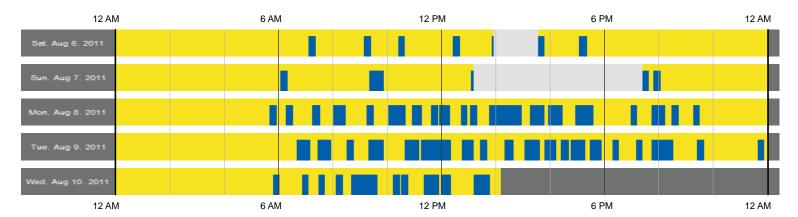

## Hallway by 722

12 AM

PREPARED BY PRACTICAL ENERGY SOLUTIONS

6 PM

1.877.276.1312 • PEScontrols.com (c)2012 Practical Energy Solutions, LLC

12 AM

12 PM

6 AM