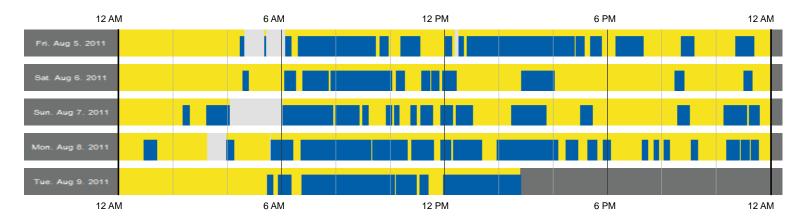

## Hallway by 722

12 AM

PREPARED BY PRACTICAL ENERGY SOLUTIONS

6 PM

1.877.276.1312 • PEScontrols.com (c)2012 Practical Energy Solutions, LLC

12 AM

12 PM

6 AM

# Hallway by 722 (Continued)