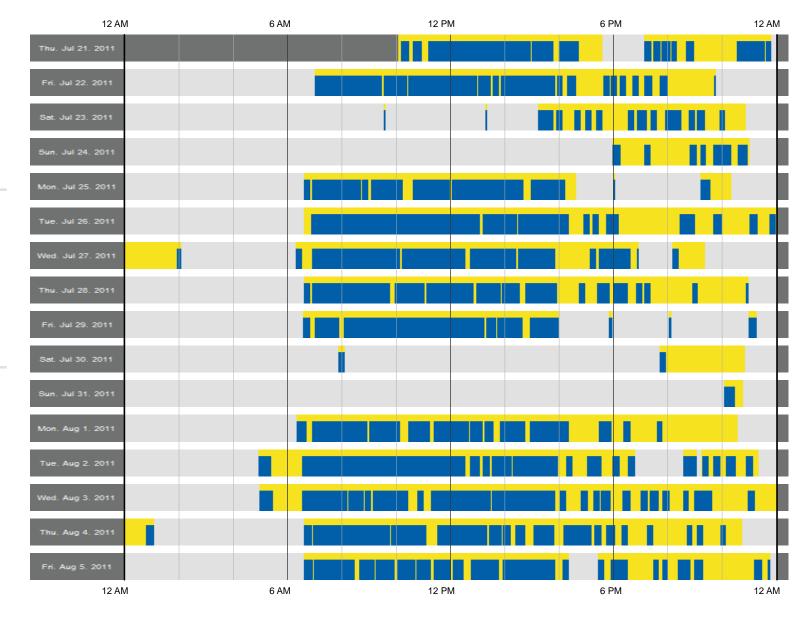

### **Ekg Services**

Exam Room (EX)

#### Time Delay:

10 Minutes

#### Logger Serial #:

24430

### Duration :

07/20/11-08/09/11

#### Average Weekly Hours Totals

#### Lights On:

134.96

#### Occupied:

67.15

#### Savings:

50.24%

## Key

Unoccupied Lights Off

PREPARED BY PRACTICAL ENERGY SOLUTIONS

1.877.276.1312 • PEScontrols.com (c)2012 Practical Energy Solutions, LLC

Page 6 of 17

# **Ekg Services (Continued)**

PREPARED BY PRACTICAL ENERGY SOLUTIONS

1.877.276.1312 • PEScontrols.com (c)2012 Practical Energy Solutions, LLC

Page 7 of 17