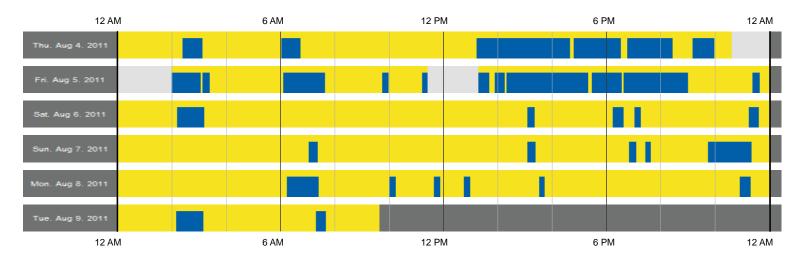

# **Oncology Conf by 731 (Continued)**

1.877.276.1312 • PEScontrols.com (c)2012 Practical Energy Solutions, LLC Page 3 of 17

#### Time Delay:

10 Minutes

### Logger Serial #:

21788

#### Duration :

07/20/11-08/10/11

### Lights On :

118.80

### Occupied:

54.22

### Savings:

54.36%

#### Key

Unoccupied Lights Off

PREPARED BY PRACTICAL ENERGY SOLUTIONS

1.877.276.1312 • PEScontrols.com (c)2012 Practical Energy Solutions, LLC

Page 4 of 17