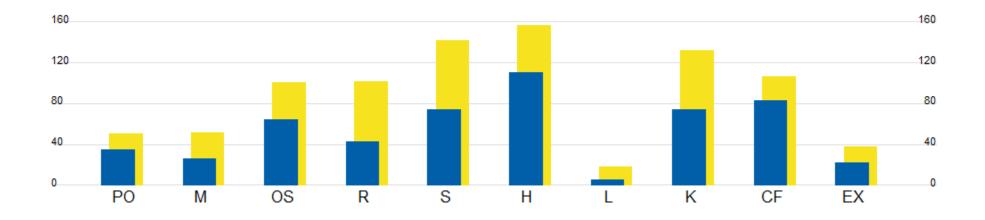

| LOGGED AREA INFORMATION |     | TOTAL LOAD<br>LOGGED | AVERAGE WEEKLY LIGHTS ON |        |           | AVERAGE WEEKLY OCCUPIED |        |           |          |
|-------------------------|-----|----------------------|--------------------------|--------|-----------|-------------------------|--------|-----------|----------|
| AREA TYPE               | QTY | WATTS                | PEAK                     | OFF-PK | TOTAL HRS | PEAK                    | OFF-PK | TOTAL HRS | %SAVINGS |
| PRIVATE OFFICE (PO)     | 40  | 201                  | 50.56                    | 0.00   | 50.56     | 34.94                   | 0.00   | 34.94     | 30.89%   |
| MEETING ROOMS (M)       | 15  | 323                  | 51.57                    | 0.00   | 51.57     | 25.39                   | 0.00   | 25.39     | 50.77%   |
| OPEN SPACE (OS)         | 85  | 447                  | 100.33                   | 0.00   | 100.33    | 63.90                   | 0.00   | 63.90     | 36.31%   |
| RESTROOM (R)            | 38  | 72                   | 101.15                   | 0.00   | 101.15    | 42.26                   | 0.00   | 42.26     | 58.22%   |
| STORAGE (S)             | 43  | 243                  | 141.93                   | 0.00   | 141.93    | 74.09                   | 0.00   | 74.09     | 47.80%   |
| HALLWAY (H)             | 66  | 378                  | 156.47                   | 0.00   | 156.47    | 110.17                  | 0.00   | 110.17    | 29.59%   |
| LAB (L)                 | 2   | 225                  | 17.66                    | 0.00   | 17.66     | 5.32                    | 0.00   | 5.32      | 69.88%   |
| KITCHEN (K)             | 12  | 578                  | 131.35                   | 0.00   | 131.35    | 73.97                   | 0.00   | 73.97     | 43.68%   |
| CAFETERIA (CF)          | 5   | 703                  | 106.24                   | 0.00   | 106.24    | 82.31                   | 0.00   | 82.31     | 22.52%   |
| EXAM ROOM (EX)          | 8   | 268                  | 37.93                    | 0.00   | 37.93     | 21.57                   | 0.00   | 21.57     | 43.13%   |
| TOTALS                  | 314 | 102058               | 112.74                   | 0.00   | 112.74    | 71.74                   | 0.00   | 71.74     | 36.37%   |