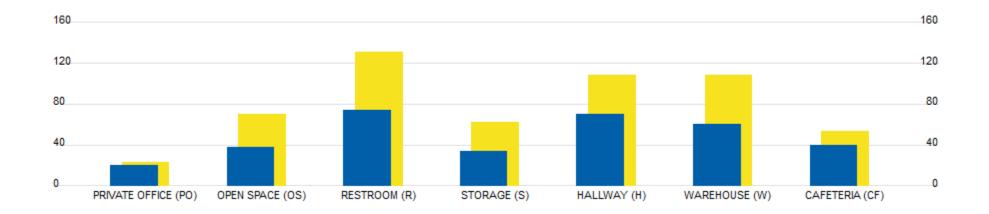

### PES Sample Distribution Center Warehouse

| LOGGED AREA INFORMATION |     | TOTAL LOAD<br>LOGGED | AVERAGE WEEKLY LIGHTS ON |        |           | AVERAGE WEEKLY OCCUPIED |        |           |          |
|-------------------------|-----|----------------------|--------------------------|--------|-----------|-------------------------|--------|-----------|----------|
| AREA TYPE               | QTY | WATTS                | PEAK                     | OFF-PK | TOTAL HRS | PEAK                    | OFF-PK | TOTAL HRS | %SAVINGS |
| PRIVATE OFFICE (PO)     | 6   | 320                  | 23.13                    | 0.00   | 23.13     | 20.02                   | 0.00   | 20.02     | 13.45%   |
| OPEN SPACE (OS)         | 10  | 1216                 | 69.76                    | 0.00   | 69.76     | 37.34                   | 0.00   | 37.34     | 46.47%   |
| RESTROOM (R)            | 6   | 1040                 | 131.15                   | 0.00   | 131.15    | 73.81                   | 0.00   | 73.81     | 43.72%   |
| STORAGE (S)             | 3   | 373                  | 62.33                    | 0.00   | 62.33     | 33.37                   | 0.00   | 33.37     | 46.46%   |
| HALLWAY (H)             | 9   | 1084                 | 107.87                   | 0.00   | 107.87    | 70.42                   | 0.00   | 70.42     | 34.72%   |
| WAREHOUSE (W)           | 32  | 3400                 | 108.03                   | 0.00   | 108.03    | 59.70                   | 0.00   | 59.70     | 44.74%   |
| CAFETERIA (CF)          | 7   | 5371                 | 53.47                    | 0.00   | 53.47     | 39.63                   | 0.00   | 39.63     | 25.88%   |
| TOTAL                   | 73  | 177592               | 93.46                    | 0.00   | 93.46     | 54.41                   | 0.00   | 54.41     | 41.78%   |