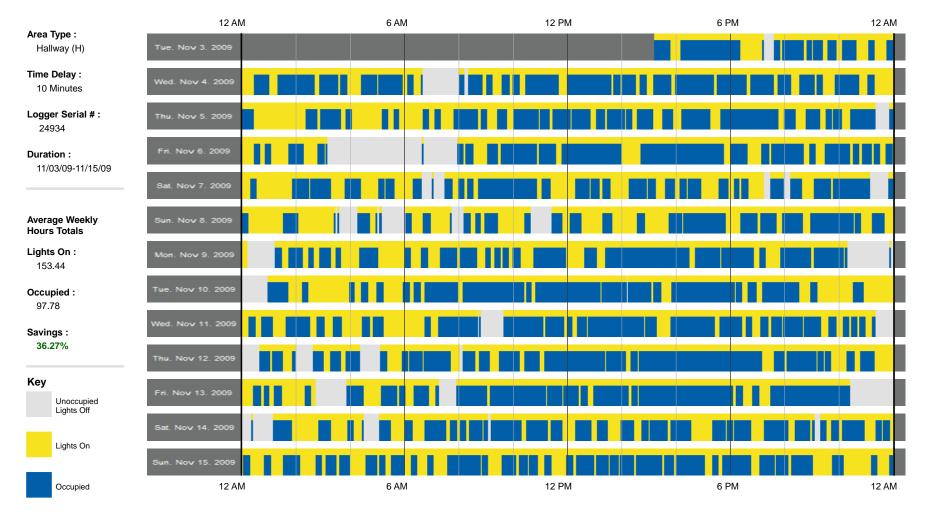

9.10     | 21.25%   |
| TOTAL               | 153  | 63517                | 75.65  | 0.00      | 75.65     | 51.18 | 0.00      | 51.18     | 32.35%   |

| KEY     |                           |
|---------|---------------------------|
| Average | Lights ON Hours           |
| Average | Occupied Hours            |
|         |                           |
| · ·     | CITY DATA                 |
| · ·     |                           |
| ELECTRI | CITY DATA<br>\$0.100 kWHi |





PREPARED BY PRACTICAL ENERGY SOLUTIONS

#### **Admin Break**







#### **Admin Conference**







#### **Classification PO-2**







#### Dining







PREPARED BY PRACTICAL ENERGY SOLUTIONS

1.877.276.1312 • PEScontrols.com (c)2012 Practical Energy Solutions, LLC

Page 5 of 9

#### **Healthcare Break Room Hall**







PREPARED BY PRACTICAL ENERGY SOLUTIONS

## Lg Classroom







PREPARED BY PRACTICAL ENERGY SOLUTIONS

#### Mail Room







PREPARED BY PRACTICAL ENERGY SOLUTIONS

1.877.276.1312 • PEScontrols.com (c)2012 Practical Energy Solutions, LLC

Page 8 of 9

#### Mens







PREPARED BY PRACTICAL ENERGY SOLUTIONS

1.877.276.1312 • PEScontrols.com (c)2012 Practical Energy Solutions, LLC

Page 9 of 9