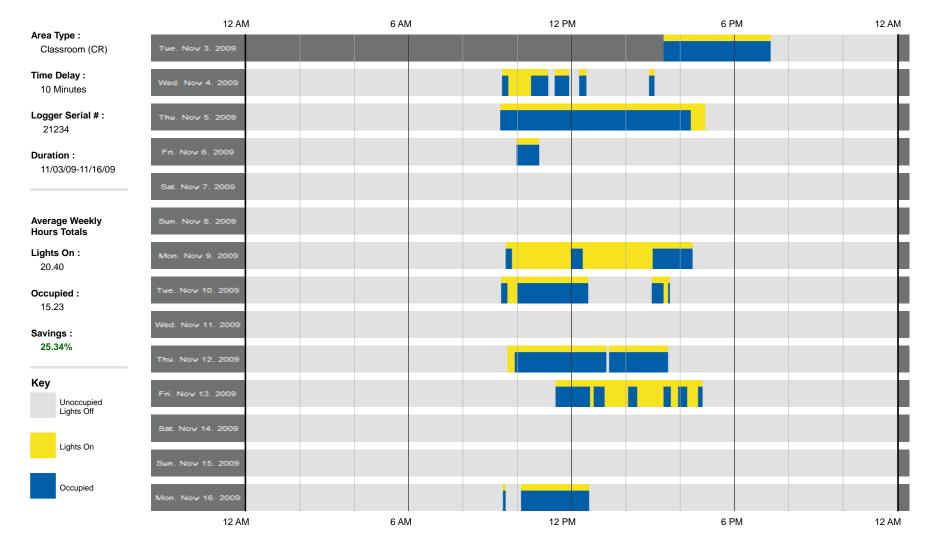

| 75.65  | 0.00      | 75.65     | 51.18 | 0.00      | 51.18     | 32.35%   |

| KEY     |                           |
|---------|---------------------------|
| Average | Lights ON Hours           |
| Average | Occupied Hours            |
|         |                           |
| · ·     | CITY DATA                 |
| · ·     |                           |
| ELECTRI | CITY DATA<br>\$0.100 kWHi |





PREPARED BY PRACTICAL ENERGY SOLUTIONS

#### **Admin Break**







#### **Admin Conference**







#### **Classification PO-2**







#### Dining







PREPARED BY PRACTICAL ENERGY SOLUTIONS

1.877.276.1312 • PEScontrols.com (c)2012 Practical Energy Solutions, LLC

Page 5 of 9

#### **Healthcare Break Room Hall**







PREPARED BY PRACTICAL ENERGY SOLUTIONS

## Lg Classroom







PREPARED BY PRACTICAL ENERGY SOLUTIONS

#### Mail Room







PREPARED BY PRACTICAL ENERGY SOLUTIONS

1.877.276.1312 • PEScontrols.com (c)2012 Practical Energy Solutions, LLC

Page 8 of 9

#### Mens







PREPARED BY PRACTICAL ENERGY SOLUTIONS

1.877.276.1312 • PEScontrols.com (c)2012 Practical Energy Solutions, LLC

Page 9 of 9