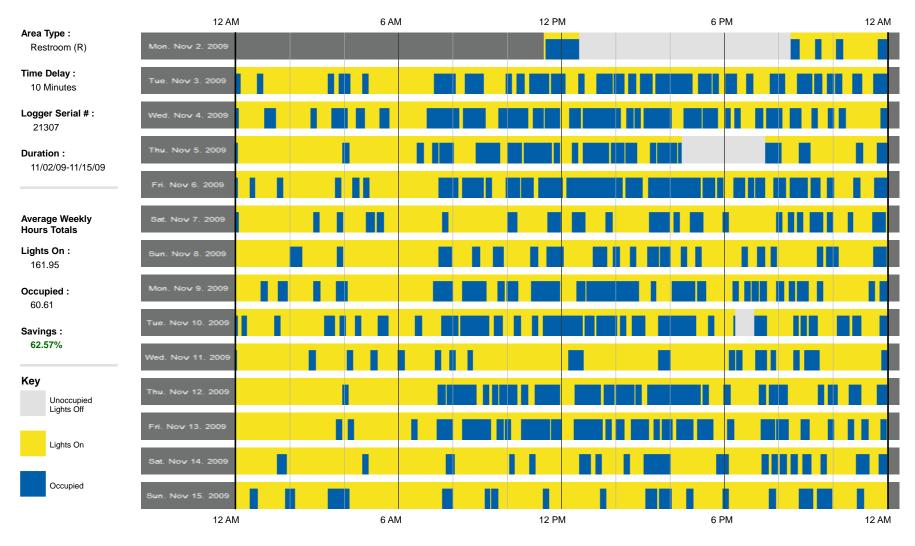

#### Mens

PREPARED BY PRACTICAL ENERGY SOLUTIONS

1.877.276.1312 • PEScontrols.com (c)2012 Practical Energy Solutions, LLC

Page 9 of 9