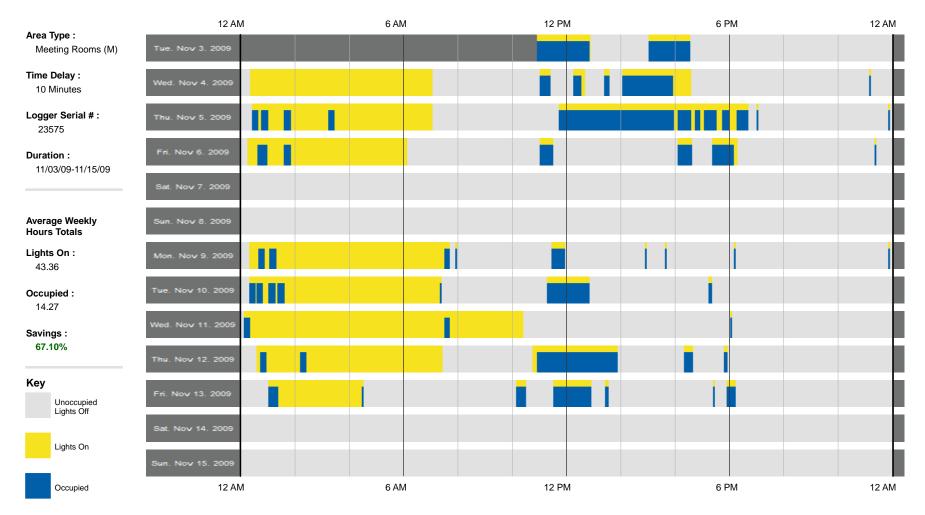

| KEY     |                           |
|---------|---------------------------|
| Average | Lights ON Hours           |
| Average | Occupied Hours            |
|         |                           |
| · ·     | CITY DATA                 |
| · ·     |                           |
| ELECTRI | CITY DATA<br>\$0.100 kWHi |