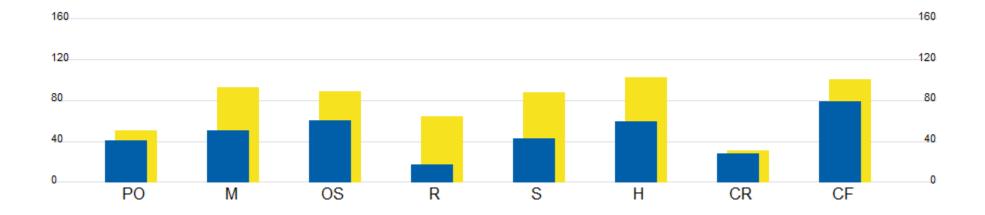

| LOGGED AREA INFORMA | TION | TOTAL LOAD<br>LOGGED | AVERAG | SE WEEKLY | LIGHTS ON | AVERA | SE WEEKLY | OCCUPIED  |          |
|---------------------|------|----------------------|--------|-----------|-----------|-------|-----------|-----------|----------|
| AREA TYPE           | QTY  | WATTS                | PEAK   | OFF-PK    | TOTAL HRS | PEAK  | OFF-PK    | TOTAL HRS | %SAVINGS |
| PRIVATE OFFICE (PO) | 33   | 199                  | 50.61  | 0.00      | 50.61     | 40.52 | 0.00      | 40.52     | 19.94%   |
| MEETING ROOMS (M)   | 7    | 228                  | 92.38  | 0.00      | 92.38     | 50.68 | 0.00      | 50.68     | 45.14%   |
| OPEN SPACE (OS)     | 62   | 573                  | 88.10  | 0.00      | 88.10     | 60.52 | 0.00      | 60.52     | 31.31%   |
| RESTROOM (R)        | 16   | 129                  | 63.78  | 0.00      | 63.78     | 17.47 | 0.00      | 17.47     | 72.61%   |
| STORAGE (S)         | 21   | 236                  | 87.89  | 0.00      | 87.89     | 42.37 | 0.00      | 42.37     | 51.79%   |
| HALLWAY (H)         | 4    | 253                  | 102.67 | 0.00      | 102.67    | 58.78 | 0.00      | 58.78     | 42.75%   |
| CLASSROOM (CR)      | 8    | 1178                 | 30.32  | 0.00      | 30.32     | 27.63 | 0.00      | 27.63     | 8.87%    |
| CAFETERIA (CF)      | 2    | 1186                 | 100.45 | 0.00      | 100.45    | 79.10 | 0.00      | 79.10     | 21.25%   |
| TOTAL               | 153  | 63517                | 75.65  | 0.00      | 75.65     | 51.18 | 0.00      | 51.18     | 32.35%   |