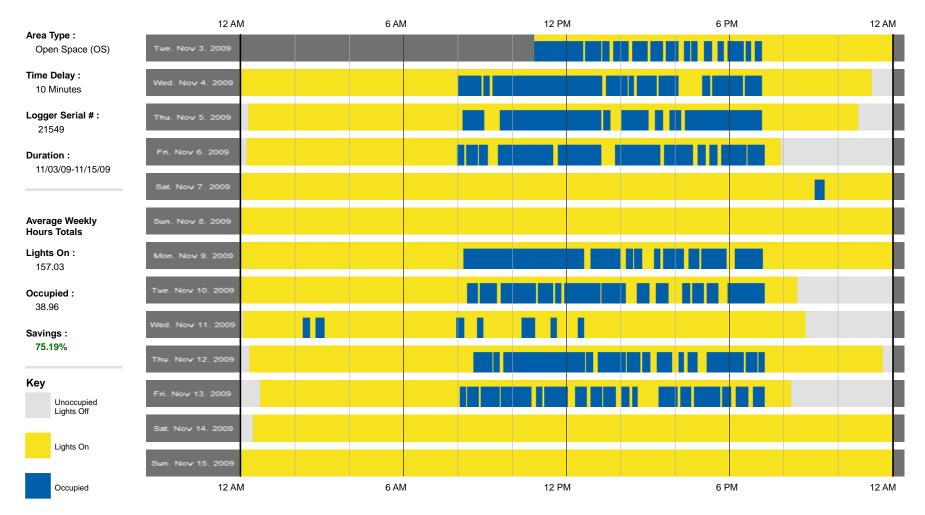

| KEY     |                           |
|---------|---------------------------|
| Average | Lights ON Hours           |
| Average | Occupied Hours            |
|         |                           |
| · ·     | CITY DATA                 |
| · ·     |                           |
| ELECTRI | CITY DATA<br>\$0.100 kWHi |