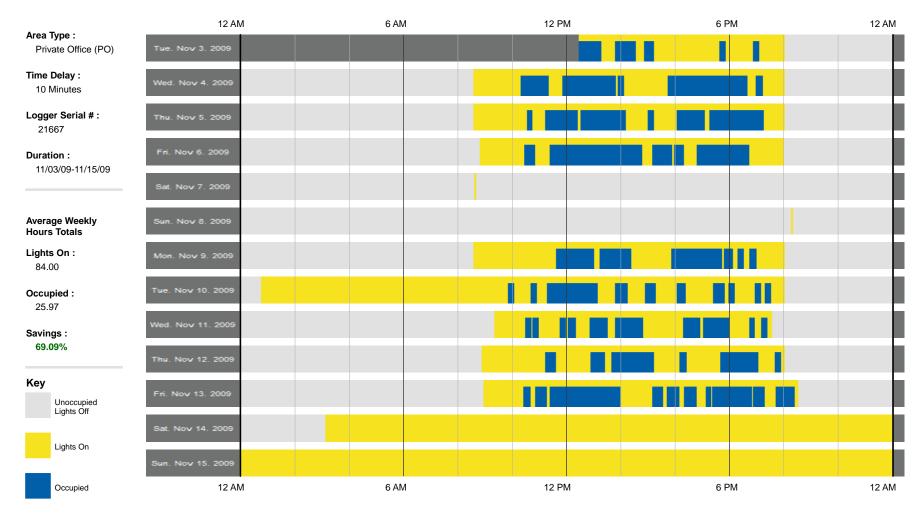

| KEY     |                           |
|---------|---------------------------|
| Average | Lights ON Hours           |
| Average | Occupied Hours            |
|         |                           |
| · ·     | CITY DATA                 |
| · ·     |                           |
| ELECTRI | CITY DATA<br>\$0.100 kWHi |