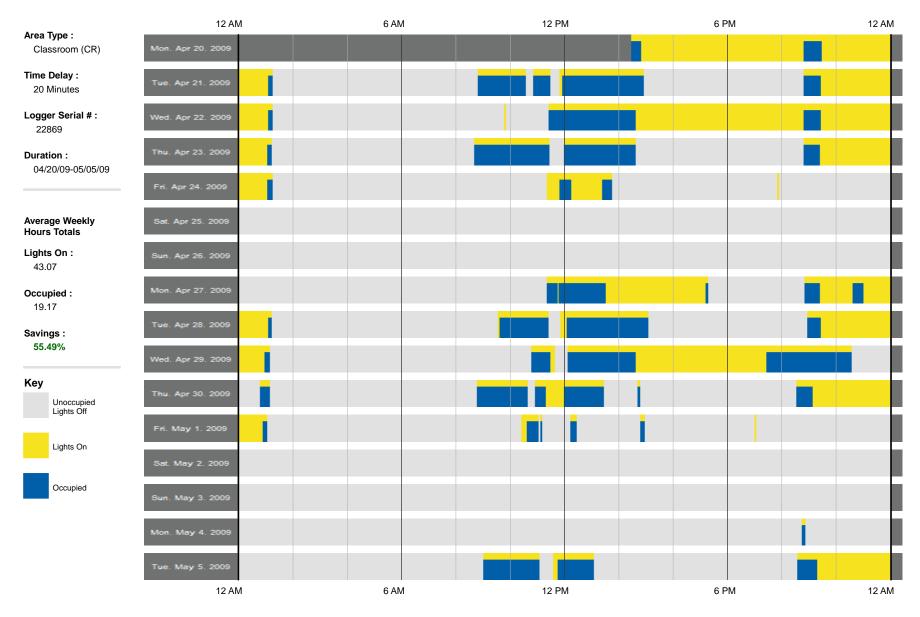

### WestWing 2nd Flr. W215 Lab

PREPARED BY PRACTICAL ENERGY SOLUTIONS

1.877.276.1312 • PEScontrols.com (c)2012 Practical Energy Solutions, LLC Page 10 of 10