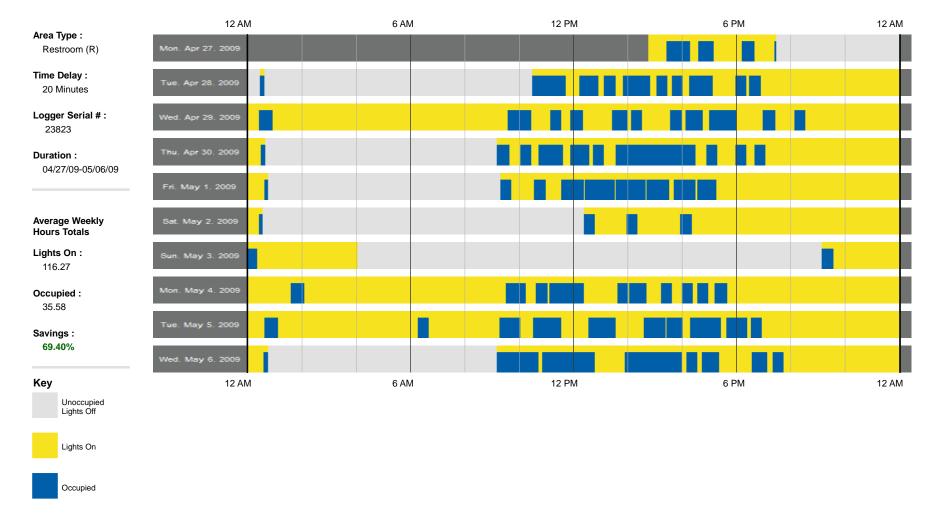

### **Learning Center - Mens RR**

1.877.276.1312 • PEScontrols.com (c)2012 Practical Energy Solutions, LLC Page 7 of 10