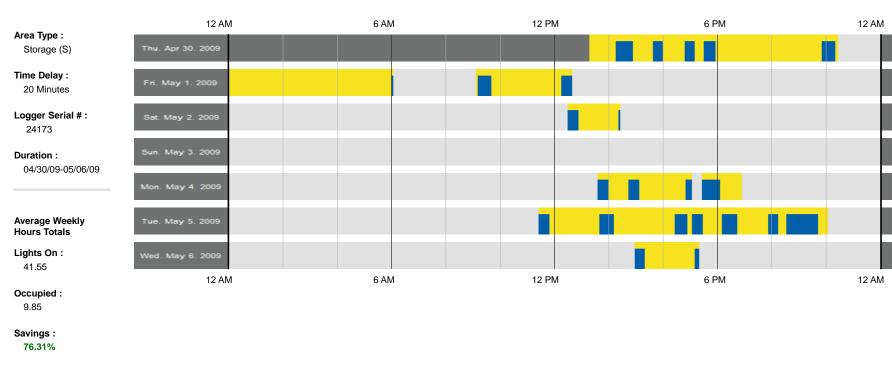

)            | 12     | 5949                 | 119.04                   | 0.00   | 119.04    | 67.85                   | 0.00   | 67.85     | 43.00%   |
| TOTA                    | LS 368 | 489272               | 93.13                    | 0.00   | 93.13     | 56.12                   | 0.00   | 56.12     | 39.74%   |







### PREPARED BY PRACTICAL ENERGY SOLUTIONS

1.877.276.1312 • PEScontrols.com (c)2012 Practical Energy Solutions, LLC

### College Center - 151 Conf Center







### College Center - 155 c







1.877.276.1312 • PEScontrols.com (c)2012 Practical Energy Solutions, LLC Page 3 of 10

#### Health and Science - 200B workroom





#### Key









1.877.276.1312 • PEScontrols.com (c)2012 Practical Energy Solutions, LLC

Page 4 of 10

### Health and Science - 236 Storage







Unoccupied Lights Off

Lights On

Key



### **Learning Center - Main Hallway**







1.877.276.1312 • PEScontrols.com (c)2012 Practical Energy Solutions, LLC

### **Learning Center - Mens RR**







1.877.276.1312 • PEScontrols.com (c)2012 Practical Energy Solutions, LLC Page 7 of 10

### **Open Library**







1.877.276.1312 • PEScontrols.com (c)2012 Practical Energy Solutions, LLC Page 8 of 10

This report and the data it contains is strictly confidential. Without express written consent, its use is permitted solely in conjunction with projects to be installed by Practical Energy Solutions.

### Wellness 1st Flr, Gym







PREPARED BY PRACTICAL ENERGY SOLUTIONS

1.877.276.1312 • PEScontrols.com (c)2012 Practical Energy Solutions, LLC

### WestWing 2nd Flr. W215 Lab







PREPAR