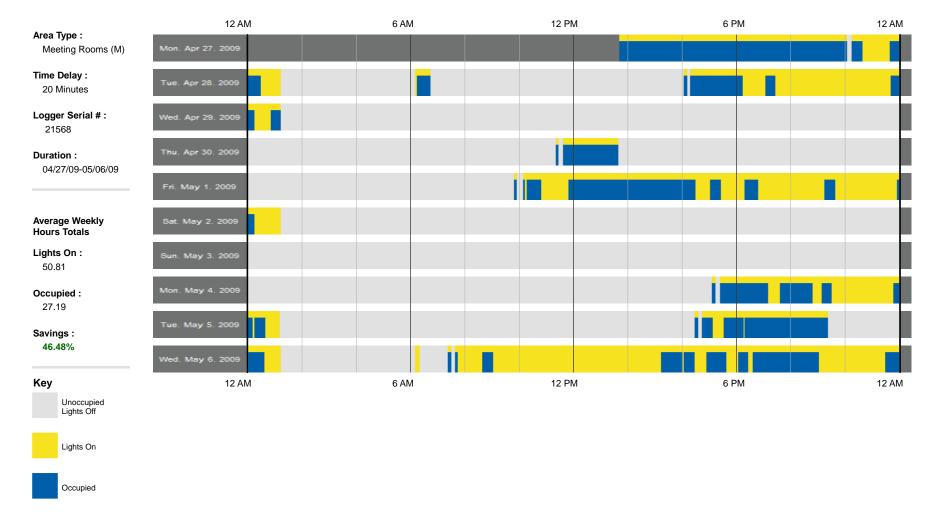

8     | 1191                 | 39.10                    | 0.00   | 39.10     | 25.86                   | 0.00   | 25.86     | 33.86%   |
| GYM (G)                 | 3      | 1171                 | 52.92                    | 0.00   | 52.92     | 38.07                   | 0.00   | 38.07     | 28.06%   |
| LIBRARY (LI)            | 12     | 5949                 | 119.04                   | 0.00   | 119.04    | 67.85                   | 0.00   | 67.85     | 43.00%   |
| TOTA                    | LS 368 | 489272               | 93.13                    | 0.00   | 93.13     | 56.12                   | 0.00   | 56.12     | 39.74%   |







### PREPARED BY PRACTICAL ENERGY SOLUTIONS

1.877.276.1312 • PEScontrols.com (c)2012 Practical Energy Solutions, LLC

### College Center - 151 Conf Center







### College Center - 155 c







1.877.276.1312 • PEScontrols.com (c)2012 Practical Energy Solutions, LLC Page 3 of 10

#### Health and Science - 200B workroom





#### Key









1.877.276.1312 • PEScontrols.com (c)2012 Practical Energy Solutions, LLC

Page 4 of 10

### Health and Science - 236 Storage







Unoccupied Lights Off

Lights On

Key



### **Learning Center - Main Hallway**







1.877.276.1312 • PEScontrols.com (c)2012 Practical Energy Solutions, LLC

### **Learning Center - Mens RR**







1.877.276.1312 • PEScontrols.com (c)2012 Practical Energy Solutions, LLC Page 7 of 10

### **Open Library**







1.877.276.1312 • PEScontrols.com (c)2012 Practical Energy Solutions, LLC Page 8 of 10

This report and the data it contains is strictly confidential. Without expre