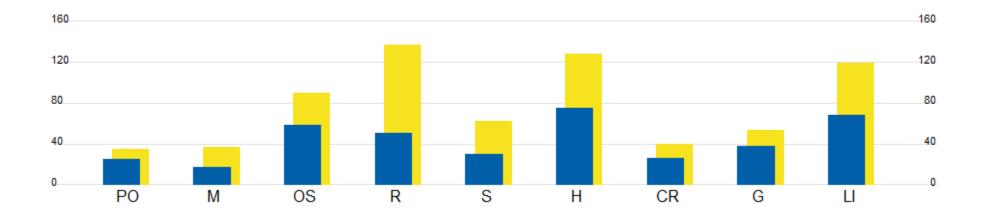

### PES Sample College Campus College/University

| LOGGED AREA INFORMATION |        | TOTAL LOAD<br>LOGGED | AVERAGE WEEKLY LIGHTS ON |        |           | AVERAGE WEEKLY OCCUPIED |        |           |          |
|-------------------------|--------|----------------------|--------------------------|--------|-----------|-------------------------|--------|-----------|----------|
| AREA TYPE               | QTY    | WATTS                | PEAK                     | OFF-PK | TOTAL HRS | PEAK                    | OFF-PK | TOTAL HRS | %SAVINGS |
| PRIVATE OFFICE (PO)     | 61     | 204                  | 34.39                    | 0.00   | 34.39     | 24.83                   | 0.00   | 24.83     | 27.80%   |
| MEETING ROOMS (M)       | 14     | 911                  | 36.29                    | 0.00   | 36.29     | 16.83                   | 0.00   | 16.83     | 53.62%   |
| OPEN SPACE (OS)         | 113    | 2082                 | 89.20                    | 0.00   | 89.20     | 58.35                   | 0.00   | 58.35     | 34.59%   |
| RESTROOM (R)            | 53     | 367                  | 137.01                   | 0.00   | 137.01    | 49.84                   | 0.00   | 49.84     | 63.62%   |
| STORAGE (S)             | 36     | 355                  | 61.64                    | 0.00   | 61.64     | 29.26                   | 0.00   | 29.26     | 52.53%   |
| HALLWAY (H)             | 38     | 2011                 | 128.04                   | 0.00   | 128.04    | 74.79                   | 0.00   | 74.79     | 41.59%   |
| CLASSROOM (CR)          | 38     | 1191                 | 39.10                    | 0.00   | 39.10     | 25.86                   | 0.00   | 25.86     | 33.86%   |
| GYM (G)                 | 3      | 1171                 | 52.92                    | 0.00   | 52.92     | 38.07                   | 0.00   | 38.07     | 28.06%   |
| LIBRARY (LI)            | 12     | 5949                 | 119.04                   | 0.00   | 119.04    | 67.85                   | 0.00   | 67.85     | 43.00%   |
| TOTA                    | LS 368 | 489272               | 93.13                    | 0.00   | 93.13     | 56.12                   | 0.00   | 56.12     | 39.74%   |