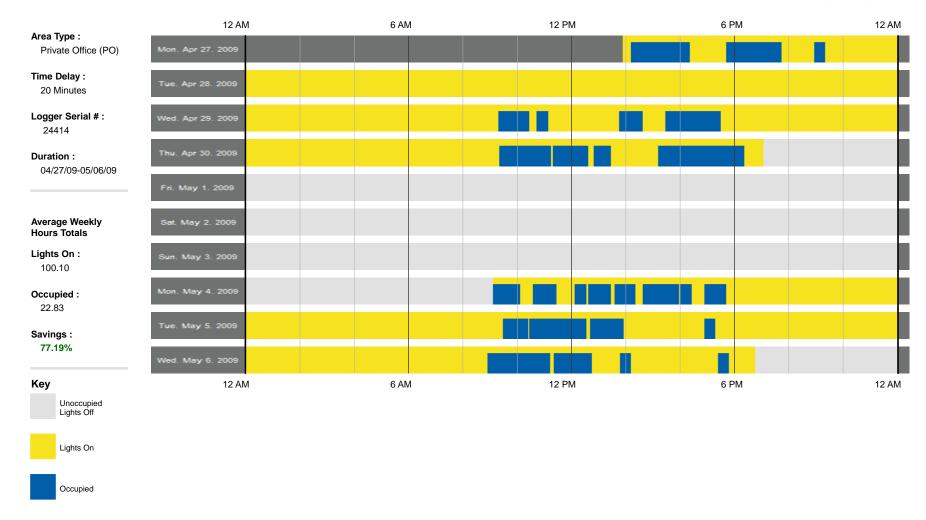

### PES Sample College Campus College/University

| LOGGED AREA INFORMATION |        | TOTAL LOAD<br>LOGGED | AVERAGE WEEKLY LIGHTS ON |        |           | AVERAGE WEEKLY OCCUPIED |        |           |          |
|-------------------------|--------|----------------------|--------------------------|--------|-----------|-------------------------|--------|-----------|----------|
| AREA TYPE               | QTY    | WATTS                | PEAK                     | OFF-PK | TOTAL HRS | PEAK                    | OFF-PK | TOTAL HRS | %SAVINGS |
| PRIVATE OFFICE (PO)     | 61     | 204                  | 34.39                    | 0.00   | 34.39     | 24.83                   | 0.00   | 24.83     | 27.80%   |
| MEETING ROOMS (M)       | 14     | 911                  | 36.29                    | 0.00   | 36.29     | 16.83                   | 0.00   | 16.83     | 53.62%   |
| OPEN SPACE (OS)         | 113    | 2082                 | 89.20                    | 0.00   | 89.20     | 58.35                   | 0.00   | 58.35     | 34.59%   |
| RESTROOM (R)            | 53     | 367                  | 137.01                   | 0.00   | 137.01    | 49.84                   | 0.00   | 49.84     | 63.62%   |
| STORAGE (S)             | 36     | 355                  | 61.64                    | 0.00   | 61.64     | 29.26                   | 0.00   | 29.26     | 52.53%   |
| HALLWAY (H)             | 38     | 2011                 | 128.04                   | 0.00   | 128.04    | 74.79                   | 0.00   | 74.79     | 41.59%   |
| CLASSROOM (CR)          | 38     | 1191                 | 39.10                    | 0.00   | 39.10     | 25.86                   | 0.00   | 25.86     | 33.86%   |
| GYM (G)                 | 3      | 1171                 | 52.92                    | 0.00   | 52.92     | 38.07                   | 0.00   | 38.07     | 28.06%   |
| LIBRARY (LI)            | 12     | 5949                 | 119.04                   | 0.00   | 119.04    | 67.85                   | 0.00   | 67.85     | 43.00%   |
| TOTA                    | LS 368 | 489272               | 93.13                    | 0.00   | 93.13     | 56.12                   | 0.00   | 56.12     | 39.74%   |