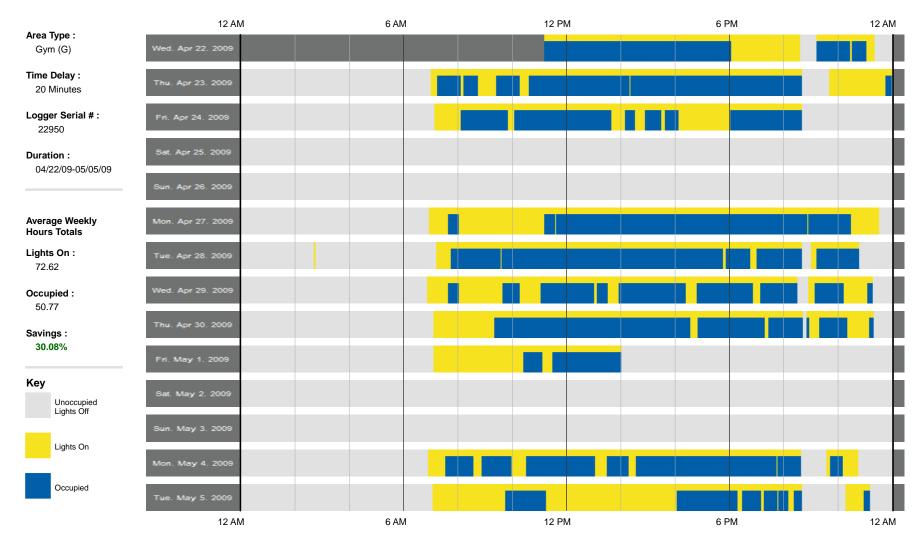

### Wellness 1st Flr, Gym

PREPARED BY PRACTICAL ENERGY SOLUTIONS

1.877.276.1312 • PEScontrols.com (c)2012 Practical Energy Solutions, LLC