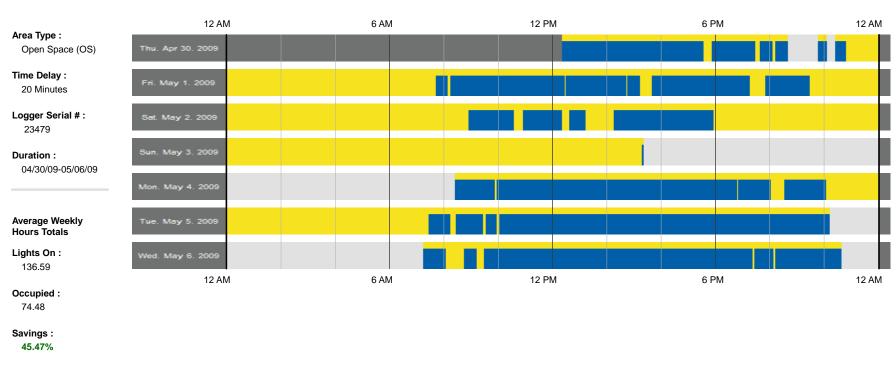

| 1171                 | 52.92                    | 0.00   | 52.92     | 38.07                   | 0.00   | 38.07     | 28.06%   |
| LIBRARY (LI)            | 12     | 5949                 | 119.04                   | 0.00   | 119.04    | 67.85                   | 0.00   | 67.85     | 43.00%   |
| TOTA                    | LS 368 | 489272               | 93.13                    | 0.00   | 93.13     | 56.12                   | 0.00   | 56.12     | 39.74%   |







### PREPARED BY PRACTICAL ENERGY SOLUTIONS

1.877.276.1312 • PEScontrols.com (c)2012 Practical Energy Solutions, LLC

### College Center - 151 Conf Center







### College Center - 155 c







1.877.276.1312 • PEScontrols.com (c)2012 Practical Energy Solutions, LLC Page 3 of 10

#### Health and Science - 200B workroom





#### Key









1.877.276.1312 • PEScontrols.com (c)2012 Practical Energy Solutions, LLC

Page 4 of 10

### Health and Science - 236 Storage







Unoccupied Lights Off

Lights On

Key



### **Learning Center - Main Hallway**







1.877.276.1312 • PEScontrols.com (c)2012 Practical Energy Solutions, LLC

### **Learning Center - Mens RR**







1.877.276.1312 • PEScontrols.com (c)2012 Practical Energy Solutions, LLC Page 7 of 10

### **Open Library**







1.877.276.1312 • PEScontrols.com (c)2012 Practical Energy Solutions, LLC Page 8 of 10

This report and the data it contains is strictly confidential. Without express written consent, its use is permitted solely in conjunction with projects to be installed by Practical Energy Solutions.

### Wellness 1st Flr, Gym







PREPARED B