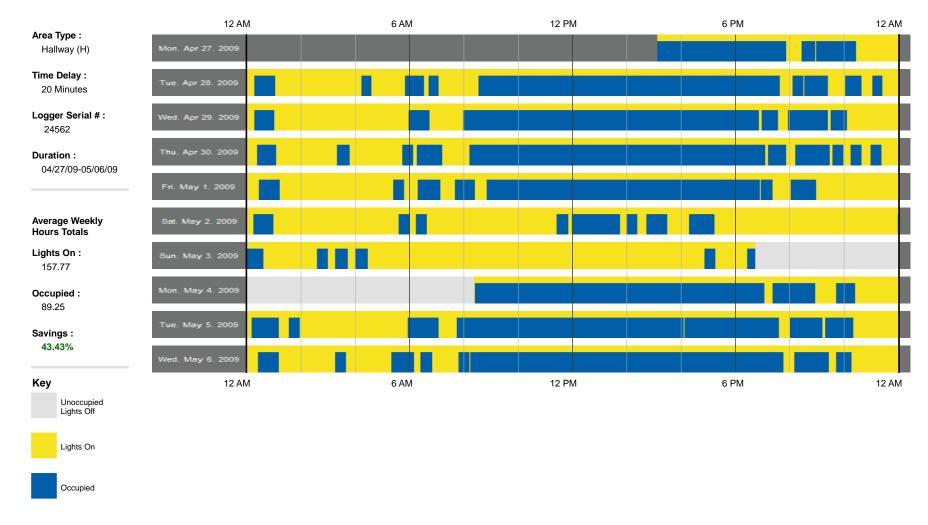

### **Learning Center - Main Hallway**

1.877.276.1312 • PEScontrols.com (c)2012 Practical Energy Solutions, LLC