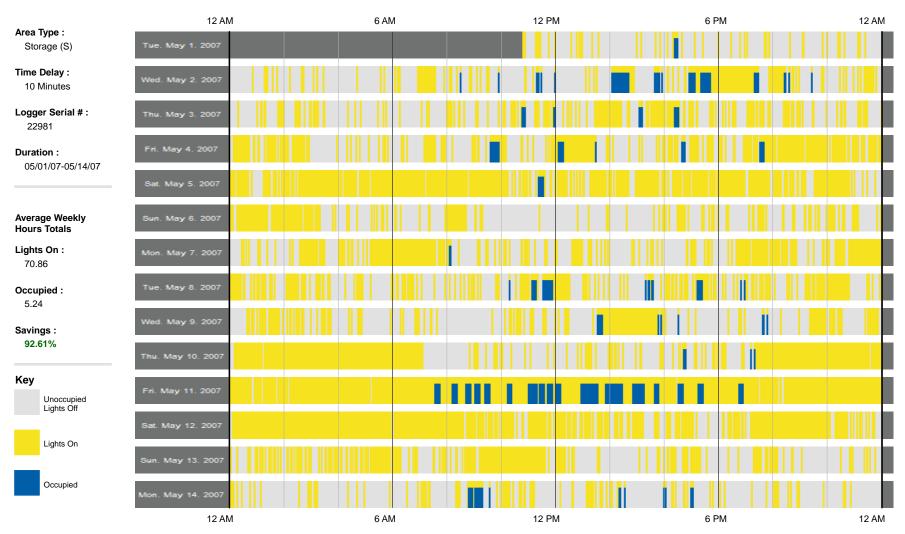

#### PES Sample Manufacturing Facility Industrial Manufacturing

| LOGGED AREA INFORMATION |     | TOTAL LOAD<br>LOGGED | AVERAGE WEEKLY LIGHTS ON |        |           | AVERAGE WEEKLY OCCUPIED |        |           | KEY      |                         |
|-------------------------|-----|----------------------|--------------------------|--------|-----------|-------------------------|--------|-----------|----------|-------------------------|
| AREA TYPE               | QTY | WATTS                | PEAK                     | OFF-PK | TOTAL HRS | PEAK                    | OFF-PK | TOTAL HRS | %SAVINGS | Average Lights ON Hours |
| PRIVATE OFFICE (PO)     | 10  | 217                  | 81.24                    | 0.00   | 81.24     | 37.26                   | 0.00   | 37.26     | 54.14%   | Average Occupied Hours  |
| MEETING ROOMS (M)       | 2   | 406                  | 36.28                    | 0.00   | 36.28     | 26.47                   | 0.00   | 26.47     | 27.04%   | Average Occupied Hours  |
| OPEN SPACE (OS)         | 6   | 950                  | 110.81                   | 0.00   | 110.81    | 64.64                   | 0.00   | 64.64     | 41.67%   |                         |
| RESTROOM (R)            | 5   | 240                  | 146.98                   | 0.00   | 146.98    | 34.87                   | 0.00   | 34.87     | 76.28%   | ELECTRICITY DATA        |
| STORAGE (S)             | 7   | 230                  | 114.67                   | 0.00   | 114.67    | 21.69                   | 0.00   | 21.69     | 81.08%   | PEAK \$0.000 kWHr       |
| HALLWAY (H)             | 4   | 384                  | 108.97                   | 0.00   | 108.97    | 35.72                   | 0.00   | 35.72     | 67.22%   | OFF PEAK N/A            |
| WAREHOUSE (W)           | 2   | 910                  | 167.99                   | 0.00   | 167.99    | 57.48                   | 0.00   | 57.48     | 65.78%   | DEMAND \$0.000 KW       |
| MANUF FLOOR (MF)        | 10  | 1031                 | 148.89                   | 0.00   | 148.89    | 68.62                   | 0.00   | 68.62     | 53.91%   |                         |
| TOTALS                  | 46  | 25158                | 127.46                   | 0.00   | 127.46    | 56.23                   | 0.00   | 56.23     | 55.88%   |                         |

**Sheetmetal Storage 2nd Half** 

**FES**<sup>®</sup>

PREPARED BY PRACTICAL ENERGY SOLUTIONS 1.877.276.1312 • PEScontrols.com (c)2012 Practical Energy Solutions, LLC Page 7 of 9

Shredder/ Storage

**FES** 

PREPARED BY PRACTICAL ENERGY SOLUTIONS 1.877.276.1312 • PEScontrols.com (c)2012 Practical Energy Solutions, LLC Page 8 of 9