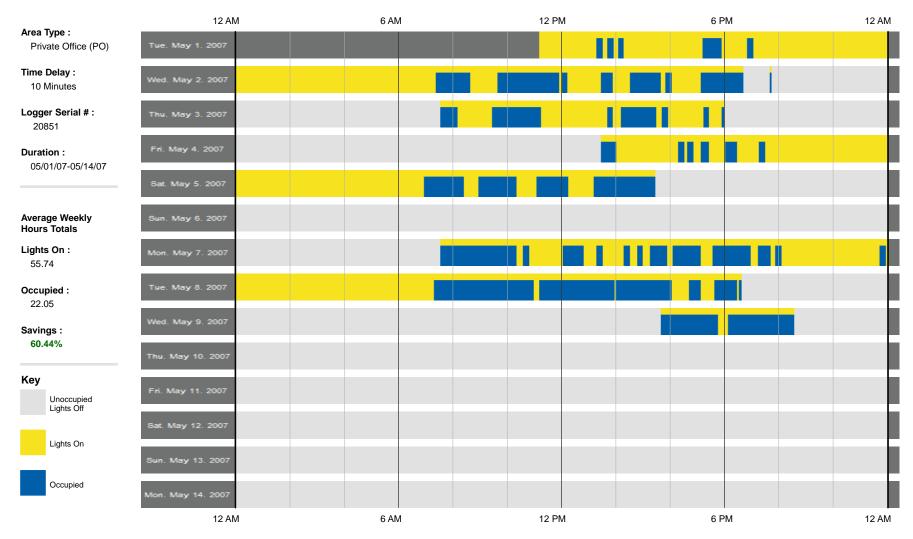

#### PES Sample Manufacturing Facility Industrial Manufacturing

| LOGGED AREA INFORMATION |     | TOTAL LOAD<br>LOGGED | AVERAGE WEEKLY LIGHTS ON |        |           | AVERAGE WEEKLY OCCUPIED |        |           | KEY      |                         |
|-------------------------|-----|----------------------|--------------------------|--------|-----------|-------------------------|--------|-----------|----------|-------------------------|
| AREA TYPE               | QTY | WATTS                | PEAK                     | OFF-PK | TOTAL HRS | PEAK                    | OFF-PK | TOTAL HRS | %SAVINGS | Average Lights ON Hours |
| PRIVATE OFFICE (PO)     | 10  | 217                  | 81.24                    | 0.00   | 81.24     | 37.26                   | 0.00   | 37.26     | 54.14%   | Average Occupied Hours  |
| MEETING ROOMS (M)       | 2   | 406                  | 36.28                    | 0.00   | 36.28     | 26.47                   | 0.00   | 26.47     | 27.04%   | Average Occupied Hours  |
| OPEN SPACE (OS)         | 6   | 950                  | 110.81                   | 0.00   | 110.81    | 64.64                   | 0.00   | 64.64     | 41.67%   |                         |
| RESTROOM (R)            | 5   | 240                  | 146.98                   | 0.00   | 146.98    | 34.87                   | 0.00   | 34.87     | 76.28%   | ELECTRICITY DATA        |
| STORAGE (S)             | 7   | 230                  | 114.67                   | 0.00   | 114.67    | 21.69                   | 0.00   | 21.69     | 81.08%   | PEAK \$0.000 kWHr       |
| HALLWAY (H)             | 4   | 384                  | 108.97                   | 0.00   | 108.97    | 35.72                   | 0.00   | 35.72     | 67.22%   | OFF PEAK N/A            |
| WAREHOUSE (W)           | 2   | 910                  | 167.99                   | 0.00   | 167.99    | 57.48                   | 0.00   | 57.48     | 65.78%   | DEMAND \$0.000 KW       |
| MANUF FLOOR (MF)        | 10  | 1031                 | 148.89                   | 0.00   | 148.89    | 68.62                   | 0.00   | 68.62     | 53.91%   |                         |
| TOTALS                  | 46  | 25158                | 127.46                   | 0.00   | 127.46    | 56.23                   | 0.00   | 56.23     | 55.88%   |                         |

**Product Control Main** 

**FES** 

PREPARED BY PRACTICAL ENERGY SOLUTIONS 1.877.276.1312 • PEScontrols.com (c)2012 Practical Energy Solutions, LLC Page 5 of 9

**Production Control Pvt Office** 

PREPARED BY PRACTICAL ENERGY SOLUTIONS 1.877.276.1312 • PEScontrols.com (c)2012 Practical Energy Solutions, LLC Page 6 of 9