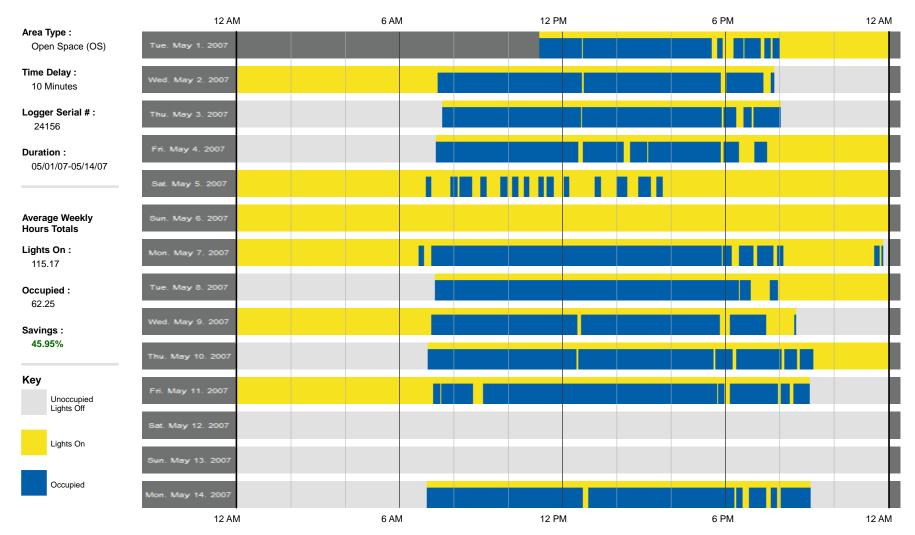

#### PES Sample Manufacturing Facility Industrial Manufacturing

| LOGGED AREA INFORMATION |     | TOTAL LOAD<br>LOGGED | AVERAGE WEEKLY LIGHTS ON |        |           | AVERAGE WEEKLY OCCUPIED |        |           | KEY      |                         |
|-------------------------|-----|----------------------|--------------------------|--------|-----------|-------------------------|--------|-----------|----------|-------------------------|
| AREA TYPE               | QTY | WATTS                | PEAK                     | OFF-PK | TOTAL HRS | PEAK                    | OFF-PK | TOTAL HRS | %SAVINGS | Average Lights ON Hours |
| PRIVATE OFFICE (PO)     | 10  | 217                  | 81.24                    | 0.00   | 81.24     | 37.26                   | 0.00   | 37.26     | 54.14%   | Average Occupied Hours  |
| MEETING ROOMS (M)       | 2   | 406                  | 36.28                    | 0.00   | 36.28     | 26.47                   | 0.00   | 26.47     | 27.04%   | Average Occupied Hours  |
| OPEN SPACE (OS)         | 6   | 950                  | 110.81                   | 0.00   | 110.81    | 64.64                   | 0.00   | 64.64     | 41.67%   |                         |
| RESTROOM (R)            | 5   | 240                  | 146.98                   | 0.00   | 146.98    | 34.87                   | 0.00   | 34.87     | 76.28%   | ELECTRICITY DATA        |
| STORAGE (S)             | 7   | 230                  | 114.67                   | 0.00   | 114.67    | 21.69                   | 0.00   | 21.69     | 81.08%   | PEAK \$0.000 kWHr       |
| HALLWAY (H)             | 4   | 384                  | 108.97                   | 0.00   | 108.97    | 35.72                   | 0.00   | 35.72     | 67.22%   | OFF PEAK N/A            |
| WAREHOUSE (W)           | 2   | 910                  | 167.99                   | 0.00   | 167.99    | 57.48                   | 0.00   | 57.48     | 65.78%   | DEMAND \$0.000 KW       |
| MANUF FLOOR (MF)        | 10  | 1031                 | 148.89                   | 0.00   | 148.89    | 68.62                   | 0.00   | 68.62     | 53.91%   |                         |
| TOTALS                  | 46  | 25158                | 127.46                   | 0.00   | 127.46    | 56.23                   | 0.00   | 56.23     | 55.88%   |                         |