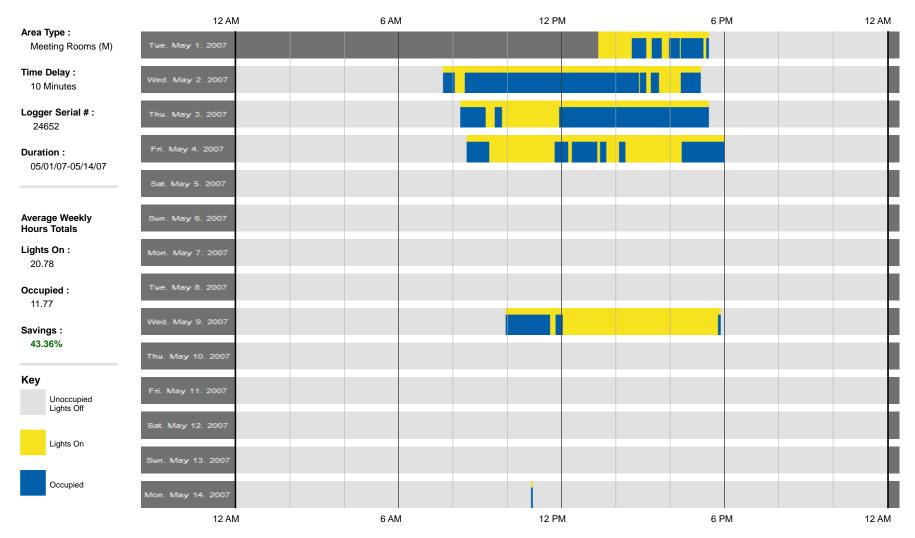

PREPARED BY PRACTICAL ENERGY SOLUTIONS 1.877.276.1312 • PEScontrols.com (c)2012 Practical Energy Solutions, LLC Page 1 of 1

2nd Floor Breakroom/ Conference

PREPARED BY PRACTICAL ENERGY SOLUTIONS 1.877.276.1312 • PEScontrols.com (c)2012 Practical Energy Solutions, LLC Page 2 of 9