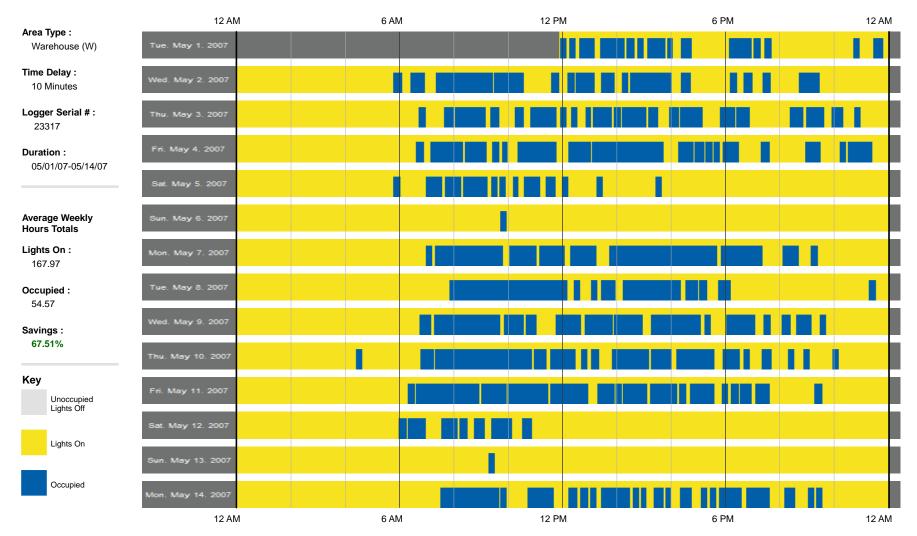

#### PES Sample Manufacturing Facility Industrial Manufacturing

| LOGGED AREA INFORMATION |     | TOTAL LOAD<br>LOGGED | AVERAGE WEEKLY LIGHTS ON |        |           | AVERAGE WEEKLY OCCUPIED |        |           | KEY      |                         |
|-------------------------|-----|----------------------|--------------------------|--------|-----------|-------------------------|--------|-----------|----------|-------------------------|
| AREA TYPE               | QTY | WATTS                | PEAK                     | OFF-PK | TOTAL HRS | PEAK                    | OFF-PK | TOTAL HRS | %SAVINGS | Average Lights ON Hours |
| PRIVATE OFFICE (PO)     | 10  | 217                  | 81.24                    | 0.00   | 81.24     | 37.26                   | 0.00   | 37.26     | 54.14%   | Average Occupied Hours  |
| MEETING ROOMS (M)       | 2   | 406                  | 36.28                    | 0.00   | 36.28     | 26.47                   | 0.00   | 26.47     | 27.04%   | Average Occupied Hours  |
| OPEN SPACE (OS)         | 6   | 950                  | 110.81                   | 0.00   | 110.81    | 64.64                   | 0.00   | 64.64     | 41.67%   |                         |
| RESTROOM (R)            | 5   | 240                  | 146.98                   | 0.00   | 146.98    | 34.87                   | 0.00   | 34.87     | 76.28%   | ELECTRICITY DATA        |
| STORAGE (S)             | 7   | 230                  | 114.67                   | 0.00   | 114.67    | 21.69                   | 0.00   | 21.69     | 81.08%   | PEAK \$0.000 kWHr       |
| HALLWAY (H)             | 4   | 384                  | 108.97                   | 0.00   | 108.97    | 35.72                   | 0.00   | 35.72     | 67.22%   | OFF PEAK N/A            |
| WAREHOUSE (W)           | 2   | 910                  | 167.99                   | 0.00   | 167.99    | 57.48                   | 0.00   | 57.48     | 65.78%   | DEMAND \$0.000 KW       |
| MANUF FLOOR (MF)        | 10  | 1031                 | 148.89                   | 0.00   | 148.89    | 68.62                   | 0.00   | 68.62     | 53.91%   |                         |
| TOTALS                  | 46  | 25158                | 127.46                   | 0.00   | 127.46    | 56.23                   | 0.00   | 56.23     | 55.88%   |                         |