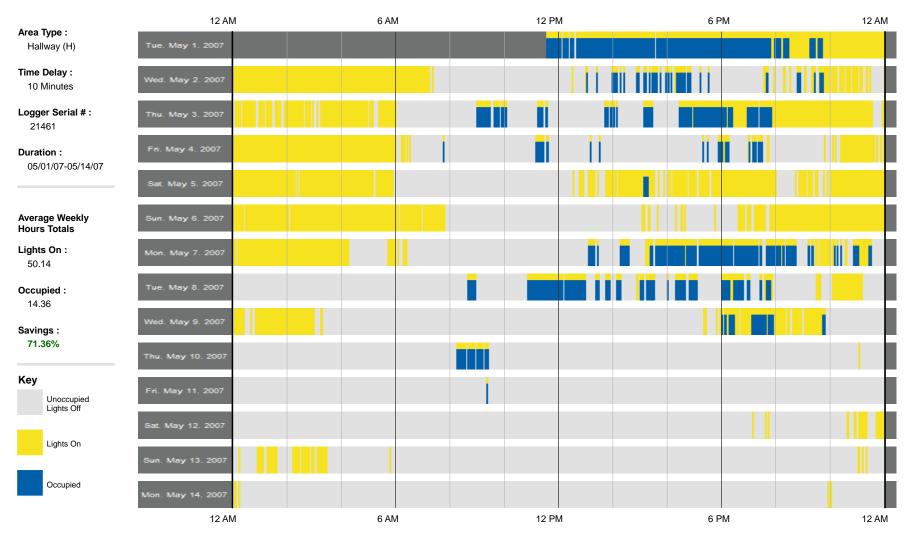

2nd Floor Hall

**FES** 

PREPARED BY PRACTICAL ENERGY SOLUTIONS 1.877.276.1312 • PEScontrols.com (c)2012 Practical Energy Solutions, LLC Page 3 of 9

Mens Room by Engineering

**FES** 

PREPARED BY PRACTICAL ENERGY SOLUTIONS 1.877.276.1312 • PEScontrols.com (c)2012 Practical Energy Solutions, LLC Page 4 of 9