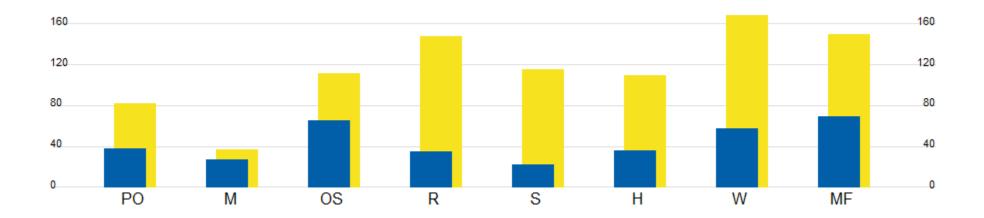

#### PES Sample Manufacturing Facility Industrial Manufacturing

| LOGGED AREA INFORMATION |     | TOTAL LOAD<br>LOGGED | AVERAGE WEEKLY LIGHTS ON |        |           | AVERAGE WEEKLY OCCUPIED |        |           | KEY      |                         |
|-------------------------|-----|----------------------|--------------------------|--------|-----------|-------------------------|--------|-----------|----------|-------------------------|
| AREA TYPE               | QTY | WATTS                | PEAK                     | OFF-PK | TOTAL HRS | PEAK                    | OFF-PK | TOTAL HRS | %SAVINGS | Average Lights ON Hours |
| PRIVATE OFFICE (PO)     | 10  | 217                  | 81.24                    | 0.00   | 81.24     | 37.26                   | 0.00   | 37.26     | 54.14%   | Average Occupied Hours  |
| MEETING ROOMS (M)       | 2   | 406                  | 36.28                    | 0.00   | 36.28     | 26.47                   | 0.00   | 26.47     | 27.04%   | Average Occupied Hours  |
| OPEN SPACE (OS)         | 6   | 950                  | 110.81                   | 0.00   | 110.81    | 64.64                   | 0.00   | 64.64     | 41.67%   |                         |
| RESTROOM (R)            | 5   | 240                  | 146.98                   | 0.00   | 146.98    | 34.87                   | 0.00   | 34.87     | 76.28%   | ELECTRICITY DATA        |
| STORAGE (S)             | 7   | 230                  | 114.67                   | 0.00   | 114.67    | 21.69                   | 0.00   | 21.69     | 81.08%   | PEAK \$0.000 kWHr       |
| HALLWAY (H)             | 4   | 384                  | 108.97                   | 0.00   | 108.97    | 35.72                   | 0.00   | 35.72     | 67.22%   | OFF PEAK N/A            |
| WAREHOUSE (W)           | 2   | 910                  | 167.99                   | 0.00   | 167.99    | 57.48                   | 0.00   | 57.48     | 65.78%   | DEMAND \$0.000 KW       |
| MANUF FLOOR (MF)        | 10  | 1031                 | 148.89                   | 0.00   | 148.89    | 68.62                   | 0.00   | 68.62     | 53.91%   |                         |
| TOTALS                  | 46  | 25158                | 127.46                   | 0.00   | 127.46    | 56.23                   | 0.00   | 56.23     | 55.88%   |                         |