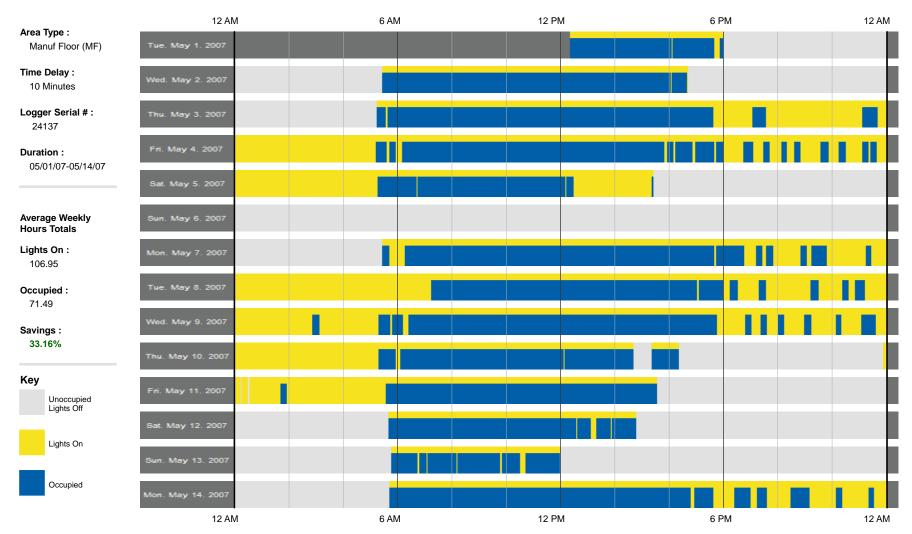

#### PES Sample Manufacturing Facility Industrial Manufacturing

| LOGGED AREA INFORMATION |     | TOTAL LOAD<br>LOGGED | AVERAGE WEEKLY LIGHTS ON |        |           | AVERAGE WEEKLY OCCUPIED |        |           | KEY      |                         |
|-------------------------|-----|----------------------|--------------------------|--------|-----------|-------------------------|--------|-----------|----------|-------------------------|
| AREA TYPE               | QTY | WATTS                | PEAK                     | OFF-PK | TOTAL HRS | PEAK                    | OFF-PK | TOTAL HRS | %SAVINGS | Average Lights ON Hours |
| PRIVATE OFFICE (PO)     | 10  | 217                  | 81.24                    | 0.00   | 81.24     | 37.26                   | 0.00   | 37.26     | 54.14%   | Average Occupied Hours  |
| MEETING ROOMS (M)       | 2   | 406                  | 36.28                    | 0.00   | 36.28     | 26.47                   | 0.00   | 26.47     | 27.04%   | Average Occupied Hours  |
| OPEN SPACE (OS)         | 6   | 950                  | 110.81                   | 0.00   | 110.81    | 64.64                   | 0.00   | 64.64     | 41.67%   |                         |
| RESTROOM (R)            | 5   | 240                  | 146.98                   | 0.00   | 146.98    | 34.87                   | 0.00   | 34.87     | 76.28%   | ELECTRICITY DATA        |
| STORAGE (S)             | 7   | 230                  | 114.67                   | 0.00   | 114.67    | 21.69                   | 0.00   | 21.69     | 81.08%   | PEAK \$0.000 kWHr       |
| HALLWAY (H)             | 4   | 384                  | 108.97                   | 0.00   | 108.97    | 35.72                   | 0.00   | 35.72     | 67.22%   | OFF PEAK N/A            |
| WAREHOUSE (W)           | 2   | 910                  | 167.99                   | 0.00   | 167.99    | 57.48                   | 0.00   | 57.48     | 65.78%   | DEMAND \$0.000 KW       |
| MANUF FLOOR (MF)        | 10  | 1031                 | 148.89                   | 0.00   | 148.89    | 68.62                   | 0.00   | 68.62     | 53.91%   |                         |
| TOTALS                  | 46  | 25158                | 127.46                   | 0.00   | 127.46    | 56.23                   | 0.00   | 56.23     | 55.88%   |                         |