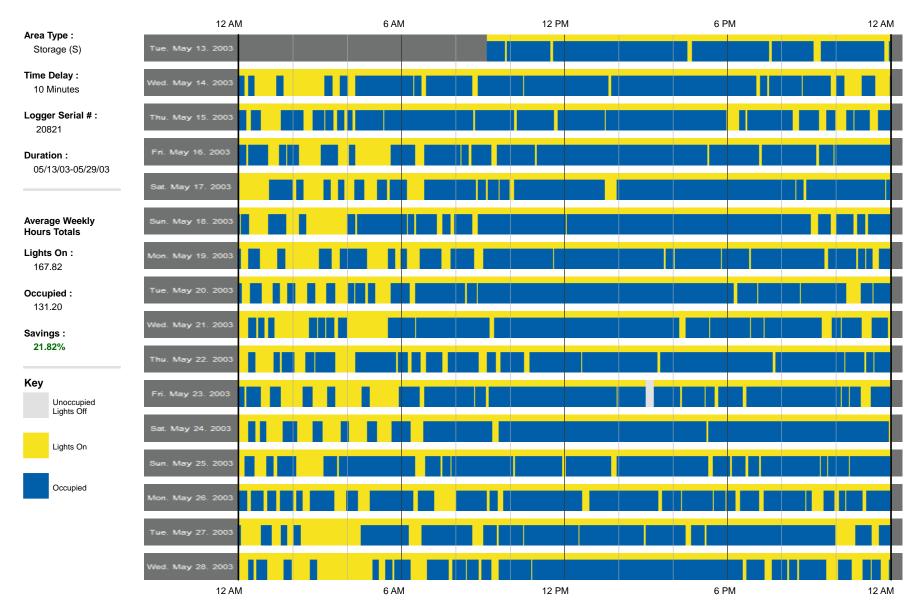

#### **Convention Center Storage**

PREPARED BY PRACTICAL ENERGY SOLUTIONS

1.877.276.1312 • PEScontrols.com (c)2012 Practical Energy Solutions, LLC

Page 6 of 9

### **Convention Center Storage (Continued)**

PREPARED BY PRACTICAL ENERGY SOLUTIONS

1.877.276.1312 • PEScontrols.com (c)2012 Practical Energy Solutions, LLC