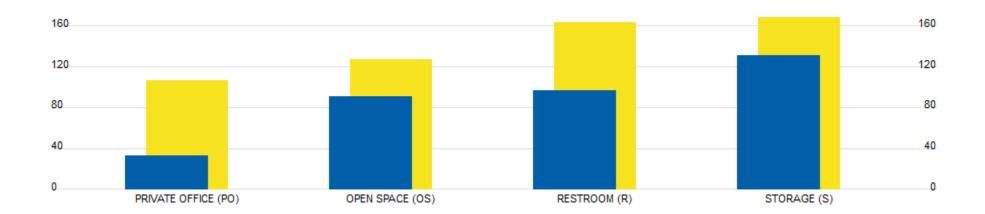

#### PES Sample Hospitality Facility Hotel/Casino

| LOGGED AREA INFORMATION |     | TOTAL LOAD<br>LOGGED | AVERAGE WEEKLY LIGHTS ON |        |           | AVERAGE WEEKLY OCCUPIED |        |           |          |
|-------------------------|-----|----------------------|--------------------------|--------|-----------|-------------------------|--------|-----------|----------|
| AREA TYPE               | QTY | WATTS                | PEAK                     | OFF-PK | TOTAL HRS | PEAK                    | OFF-PK | TOTAL HRS | %SAVINGS |
| PRIVATE OFFICE (PO)     | 18  | 324                  | 105.89                   | 0.00   | 105.89    | 32.71                   | 0.00   | 32.71     | 69.11%   |
| OPEN SPACE (OS)         | 7   | 3102                 | 126.48                   | 0.00   | 126.48    | 90.60                   | 0.00   | 90.60     | 28.37%   |
| RESTROOM (R)            | 5   | 462                  | 162.78                   | 0.00   | 162.78    | 96.37                   | 0.00   | 96.37     | 40.80%   |
| STORAGE (S)             | 1   | 3534                 | 167.82                   | 0.00   | 167.82    | 131.20                  | 0.00   | 131.20    | 21.82%   |
| TOTALS                  | 31  | 33390                | 129.77                   | 0.00   | 129.77    | 85.19                   | 0.00   | 85.19     | 34.35%   |