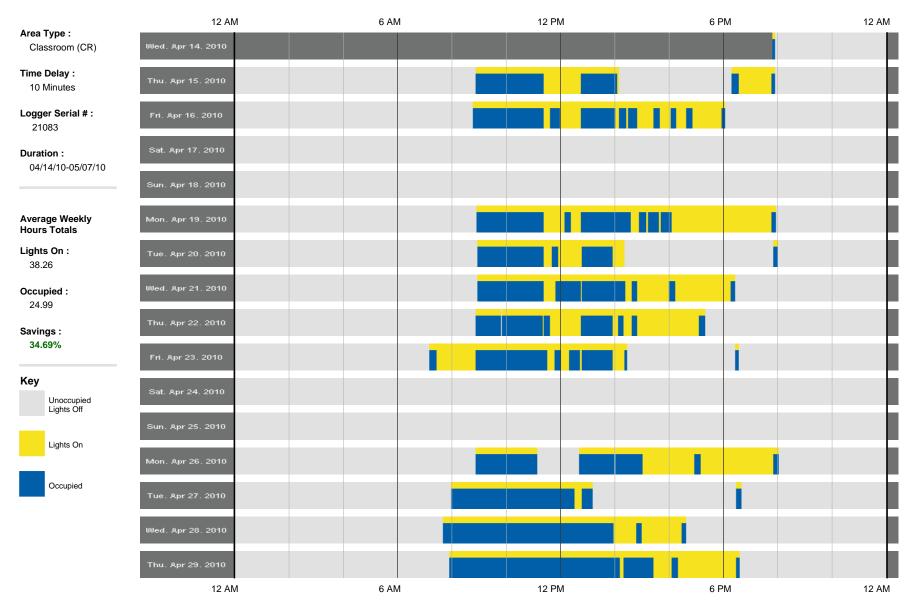

#### 302 A

PREPARED BY PRACTICAL ENERGY SOLUTIONS

1.877.276.1312 • PEScontrols.com (c)2012 Practical Energy Solutions, LLC

### 302 A (Continued)

1.877.276.1312 • PEScontrols.com (c)2012 Practical Energy Solutions, LLC

Page 9 of 11

PREPARED BY PRACTICAL ENERGY SOLUTIONS

1.877.276.1312 • PEScontrols.com (c)2012 Practical Energy Solutions, LLC Page 10 of 11