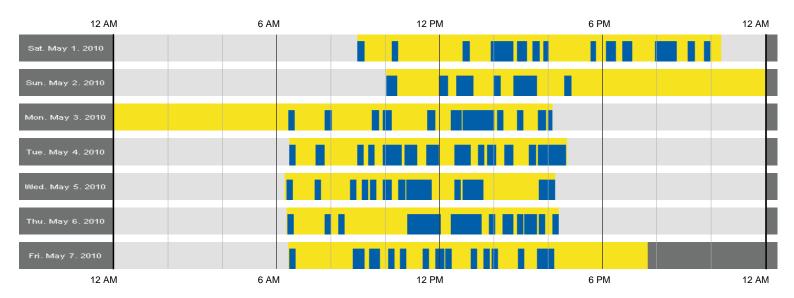

#### 103 Boys RR

PREPARED BY PRACTICAL ENERGY SOLUTIONS

1.877.276.1312 • PEScontrols.com (c)2012 Practical Energy Solutions, LLC

Page 6 of 11

### 103 Boys RR (Continued)

PREPARED BY PRACTICAL ENERGY SOLUTIONS

1.877.276.1312 • PEScontrols.com (c)2012 Practical Energy Solutions, LLC

Page 7 of 11