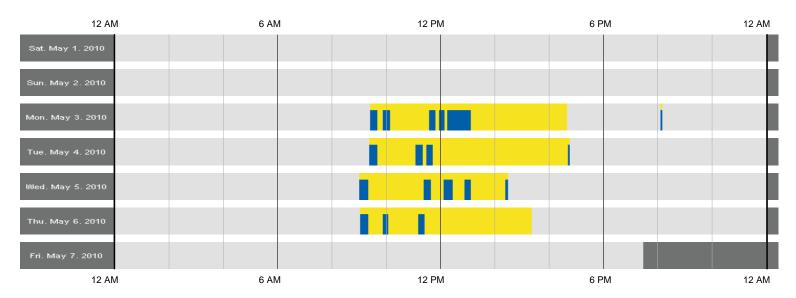

#### 103 Boys RR

PREPARED BY PRACTICAL ENERGY SOLUTIONS

1.877.276.1312 • PEScontrols.com (c)2012 Practical Energy Solutions, LLC

Page 6 of 11

### 103 Boys RR (Continued)

PREPARED BY PRACTICAL ENERGY SOLUTIONS

1.877.276.1312 • PEScontrols.com (c)2012 Practical Energy Solutions, LLC

Page 7 of 11