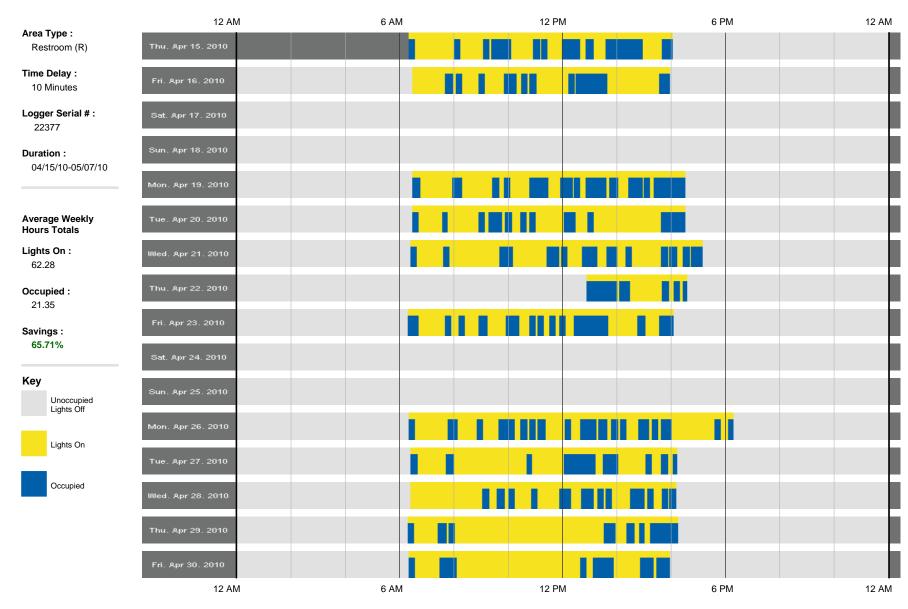

#### 103 Boys RR

PREPARED BY PRACTICAL ENERGY SOLUTIONS

1.877.276.1312 • PEScontrols.com (c)2012 Practical Energy Solutions, LLC

Page 6 of 11