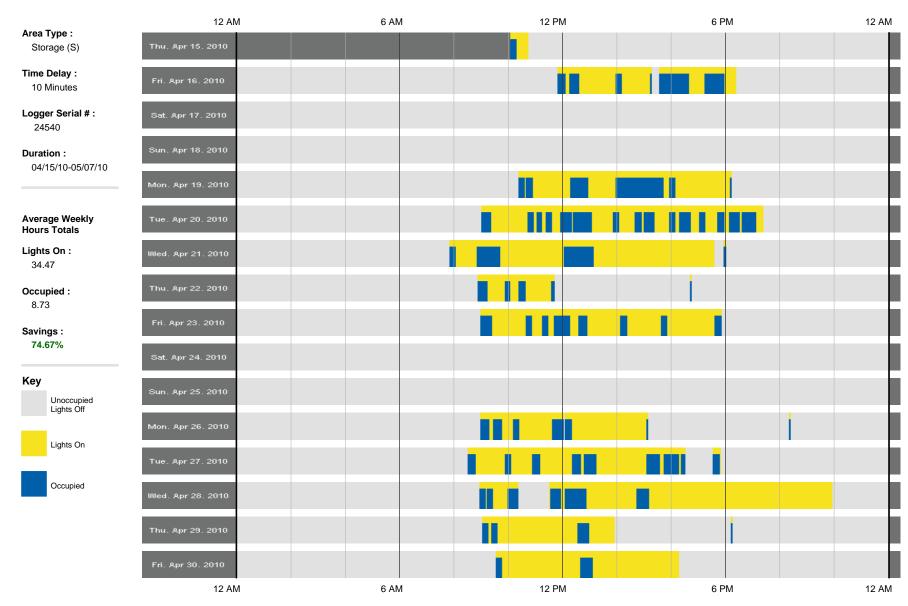

#### 103 Boys RR

PREPARED BY PRACTICAL ENERGY SOLUTIONS

1.877.276.1312 • PEScontrols.com (c)2012 Practical Energy Solutions, LLC

Page 6 of 11

### 103 Boys RR (Continued)

PREPARED BY PRACTICAL ENERGY SOLUTIONS

1.877.276.1312 • PEScontrols.com (c)2012 Practical Energy Solutions, LLC

Page 7 of 11