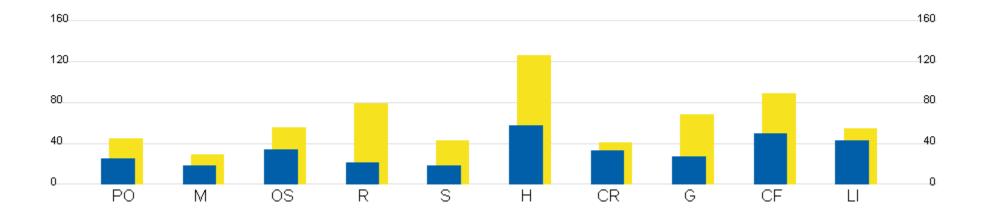

| LOGGED AREA INFORMAT | LION | TOTAL LOAD<br>LOGGED | AVERAG | E WEEKLY | / LIGHTS ON | AVERA | GE WEEKLY | / OCCUPIED |          |
|----------------------|------|----------------------|--------|----------|-------------|-------|-----------|------------|----------|
| AREA TYPE            | QTY  | WATTS                | PEAK   | OFF-PK   | TOTAL HRS   | PEAK  | OFF-PK    | TOTAL HRS  | %SAVINGS |
| PRIVATE OFFICE (PO)  | 32   | 306                  | 44.70  | 0.00     | 44.70       | 25.31 | 0.00      | 25.31      | 43.38%   |
| MEETING ROOMS (M)    | 3    | 267                  | 28.46  | 0.00     | 28.46       | 18.37 | 0.00      | 18.37      | 35.45%   |
| OPEN SPACE (OS)      | 39   | 3212                 | 55.12  | 0.00     | 55.12       | 33.44 | 0.00      | 33.44      | 39.33%   |
| RESTROOM (R)         | 11   | 220                  | 78.27  | 0.00     | 78.27       | 21.35 | 0.00      | 21.35      | 72.72%   |
| STORAGE (S)          | 13   | 214                  | 42.71  | 0.00     | 42.71       | 18.17 | 0.00      | 18.17      | 57.46%   |
| HALLWAY (H)          | 53   | 1138                 | 125.50 | 0.00     | 125.50      | 57.35 | 0.00      | 57.35      | 54.30%   |
| CLASSROOM (CR)       | 63   | 1224                 | 40.17  | 0.00     | 40.17       | 32.26 | 0.00      | 32.26      | 19.69%   |
| GYM (G)              | 6    | 12816                | 67.68  | 0.00     | 67.68       | 27.19 | 0.00      | 27.19      | 59.83%   |
| CAFETERIA (CF)       | 8    | 6599                 | 88.21  | 0.00     | 88.21       | 49.35 | 0.00      | 49.35      | 44.05%   |
| LIBRARY (LI)         | 4    | 2192                 | 54.23  | 0.00     | 54.23       | 42.48 | 0.00      | 42.48      | 21.67%   |
| TOTALS               | 232  | 416945               | 68.78  | 0.00     | 68.78       | 37.34 | 0.00      | 37.34      | 45.71%   |

| KE | Υ       |                 |
|----|---------|-----------------|
|    | Average | Lights ON Hours |
|    | Average | Occupied Hours  |
|    |         |                 |
| EL | ECTRI   | CITY DATA       |