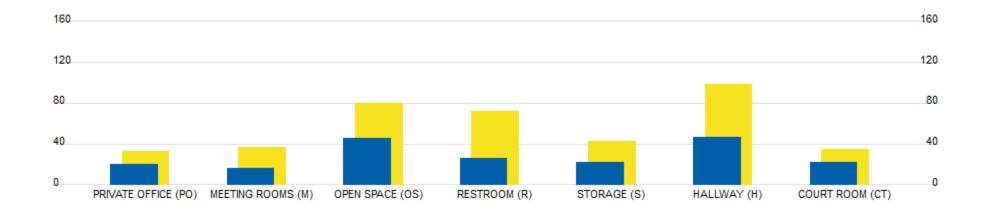

| LOGGED AREA INFORMATION |     | TOTAL LOAD<br>LOGGED | AVERAGE WEEKLY LIGHTS ON |        |           | AVERAGE WEEKLY OCCUPIED |        |           |          |
|-------------------------|-----|----------------------|--------------------------|--------|-----------|-------------------------|--------|-----------|----------|
| AREA TYPE               | QTY | WATTS                | PEAK                     | OFF-PK | TOTAL HRS | PEAK                    | OFF-PK | TOTAL HRS | %SAVINGS |
| PRIVATE OFFICE (PO)     | 86  | 228                  | 33.01                    | 0.00   | 33.01     | 19.67                   | 0.00   | 19.67     | 40.41%   |
| MEETING ROOMS (M)       | 34  | 566                  | 36.72                    | 0.00   | 36.72     | 15.67                   | 0.00   | 15.67     | 57.33%   |
| OPEN SPACE (OS)         | 119 | 1235                 | 79.43                    | 0.00   | 79.43     | 45.84                   | 0.00   | 45.84     | 42.29%   |
| RESTROOM (R)            | 31  | 267                  | 71.45                    | 0.00   | 71.45     | 26.01                   | 0.00   | 26.01     | 63.60%   |
| STORAGE (S)             | 35  | 335                  | 42.60                    | 0.00   | 42.60     | 22.04                   | 0.00   | 22.04     | 48.26%   |
| HALLWAY (H)             | 37  | 574                  | 98.74                    | 0.00   | 98.74     | 46.04                   | 0.00   | 46.04     | 53.37%   |
| COURT ROOM (CT)         | 16  | 2457                 | 34.30                    | 0.00   | 34.30     | 21.56                   | 0.00   | 21.56     | 37.14%   |
| TOTALS                  | 358 | 266369               | 65.94                    | 0.00   | 65.94     | 36.50                   | 0.00   | 36.50     | 44.65%   |