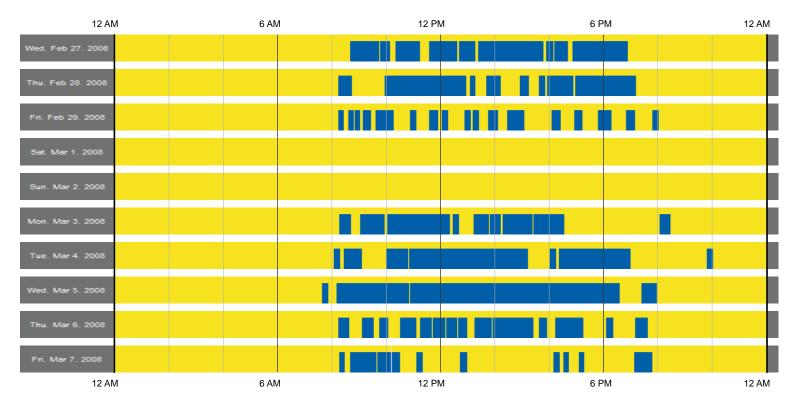

#### 2nd Flr - Court #2

PREPARED BY PRACTICAL ENERGY SOLUTIONS

1.877.276.1312 • PEScontrols.com (c)2012 Practical Energy Solutions, LLC

Page 3 of 12

#### 2nd Flr - Court #2 (Continued)

PREPARED BY PRACTICAL ENERGY SOLUTIONS

1.877.276.1312 • PEScontrols.com (c)2012 Practical Energy Solutions, LLC

Page 4 of 12