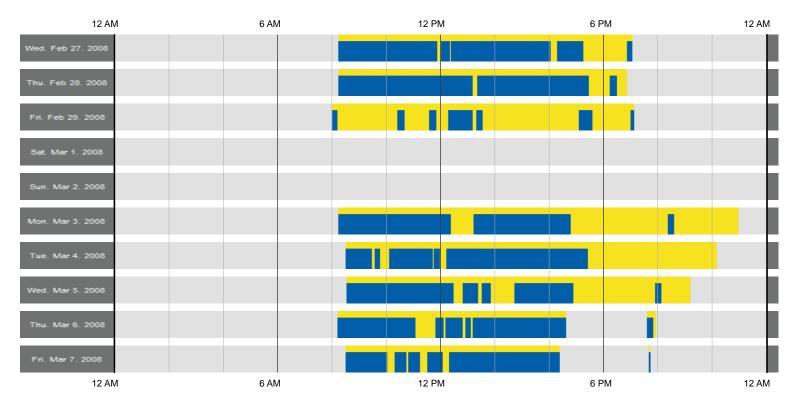

#### 2nd Flr - Court #2

PREPARED BY PRACTICAL ENERGY SOLUTIONS

1.877.276.1312 • PEScontrols.com (c)2012 Practical Energy Solutions, LLC

Page 3 of 12

#### 2nd Flr - Court #2 (Continued)

PREPARED BY PRACTICAL ENERGY SOLUTIONS

1.877.276.1312 • PEScontrols.com (c)2012 Practical Energy Solutions, LLC

Page 4 of 12