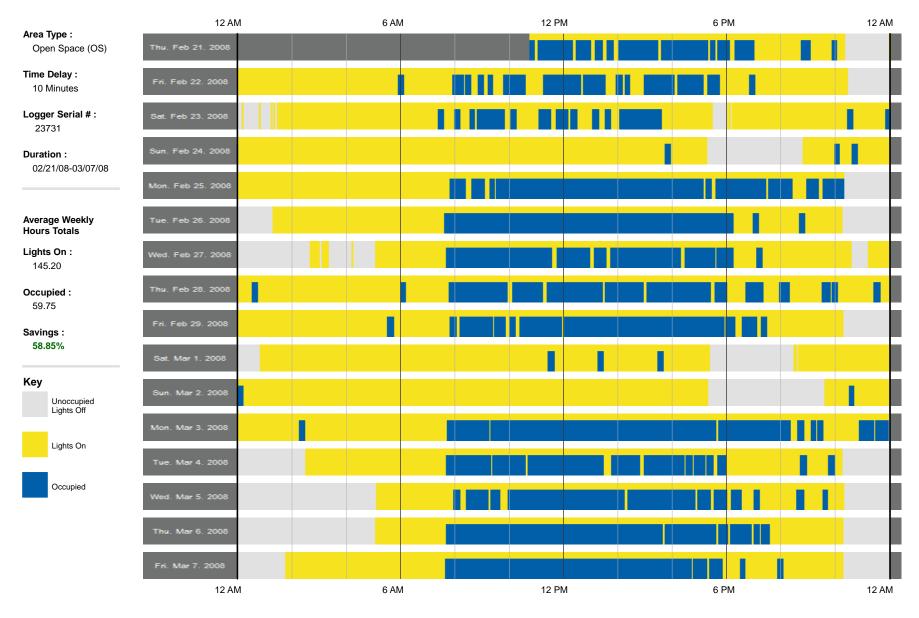

#### Agent 14

PREPARED BY PRACTICAL ENERGY SOLUTIONS

1.877.276.1312 • PEScontrols.com (c)2012 Practical Energy Solutions, LLC

Page 7 of 12