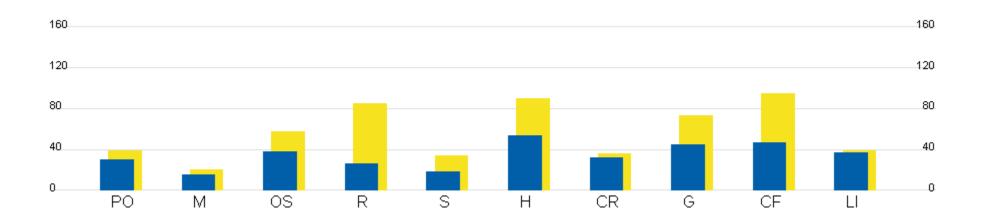

#### PES Elem Schools Elementary School

| LOGGED AREA INFORMATION |     | TOTAL LOAD<br>LOGGED | AVERAGE WEEKLY LIGHTS ON |        |           | AVERAGE WEEKLY OCCUPIED |        |           | KEY      |                         |
|-------------------------|-----|----------------------|--------------------------|--------|-----------|-------------------------|--------|-----------|----------|-------------------------|
| AREA TYPE               | QTY | WATTS                | PEAK                     | OFF-PK | TOTAL HRS | PEAK                    | OFF-PK | TOTAL HRS | %SAVINGS | Average Lights ON Hours |
| PRIVATE OFFICE (PO)     | 20  | 332                  | 38.25                    | 0.00   | 38.25     | 29.50                   | 0.00   | 29.50     | 22.88%   | Average Occupied Hours  |
| MEETING ROOMS (M)       | 4   | 445                  | 19.94                    | 0.00   | 19.94     | 15.38                   | 0.00   | 15.38     | 22.87%   | Average Occupied Hours  |
| OPEN SPACE (OS)         | 33  | 812                  | 57.39                    | 0.00   | 57.39     | 37.91                   | 0.00   | 37.91     | 33.94%   |                         |
| RESTROOM (R)            | 22  | 201                  | 85.00                    | 0.00   | 85.00     | 25.74                   | 0.00   | 25.74     | 69.72%   | ELECTRICITY DATA        |
| STORAGE (S)             | 10  | 398                  | 34.03                    | 0.00   | 34.03     | 18.23                   | 0.00   | 18.23     | 46.43%   | PEAK \$0.100 kWHr       |
| HALLWAY (H)             | 50  | 910                  | 90.01                    | 0.00   | 90.01     | 53.37                   | 0.00   | 53.37     | 40.71%   | OFF PEAK N/A            |
| CLASSROOM (CR)          | 85  | 1182                 | 36.11                    | 0.00   | 36.11     | 31.32                   | 0.00   | 31.32     | 13.27%   | DEMAND \$1.000 KW       |
| GYM (G)                 | 5   | 4746                 | 73.30                    | 0.00   | 73.30     | 44.19                   | 0.00   | 44.19     | 39.71%   |                         |
| CAFETERIA (CF)          | 6   | 3896                 | 94.17                    | 0.00   | 94.17     | 46.44                   | 0.00   | 46.44     | 50.68%   |                         |
| LIBRARY (LI)            | 5   | 3507                 | 39.05                    | 0.00   | 39.05     | 36.42                   | 0.00   | 36.42     | 6.73%    |                         |
| TOTALS                  | 240 | 254229               | 57.77                    | 0.00   | 57.77     | 38.44                   | 0.00   | 38.44     | 33.46%   |                         |