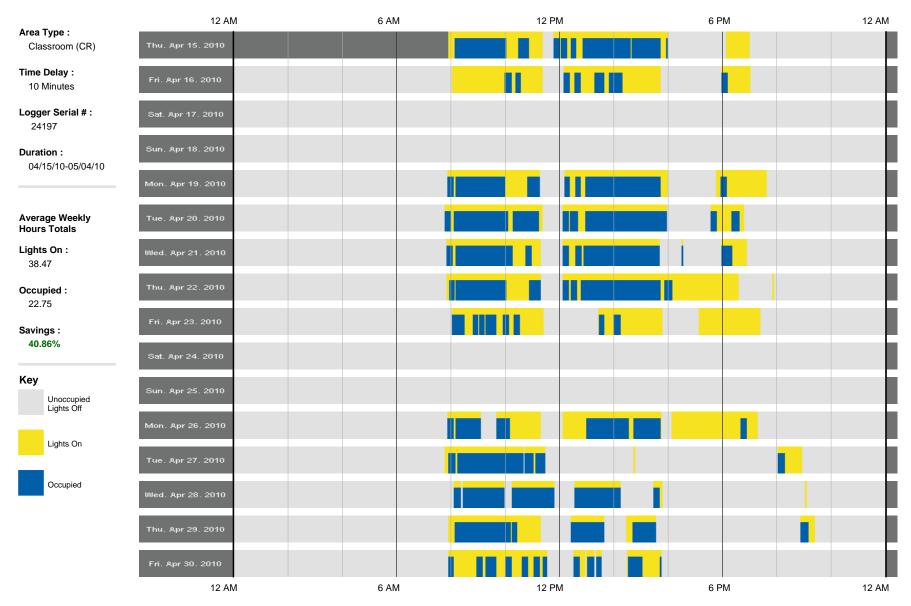

# CONTROLS & LIGHTING

PREPARED BY PRACTICAL ENERGY SOLUTIONS 1.877.276.1312 • PEScontrols.com (c)2012 Practical Energy Solutions, LLC Page 7 of 9

Rm 36

PREPARED BY PRACTICAL ENERGY SOLUTIONS 1.877.276.1312 • PEScontrols.com (c)2012 Practical Energy Solutions, LLC Page 8 of 9

Rm 36 (Continued)

PREPARED BY PRACTICAL ENERGY SOLUTIONS 1.877.276.1312 • PEScontrols.com (c)2012 Practical Energy Solutions, LLC Page 9 of 9